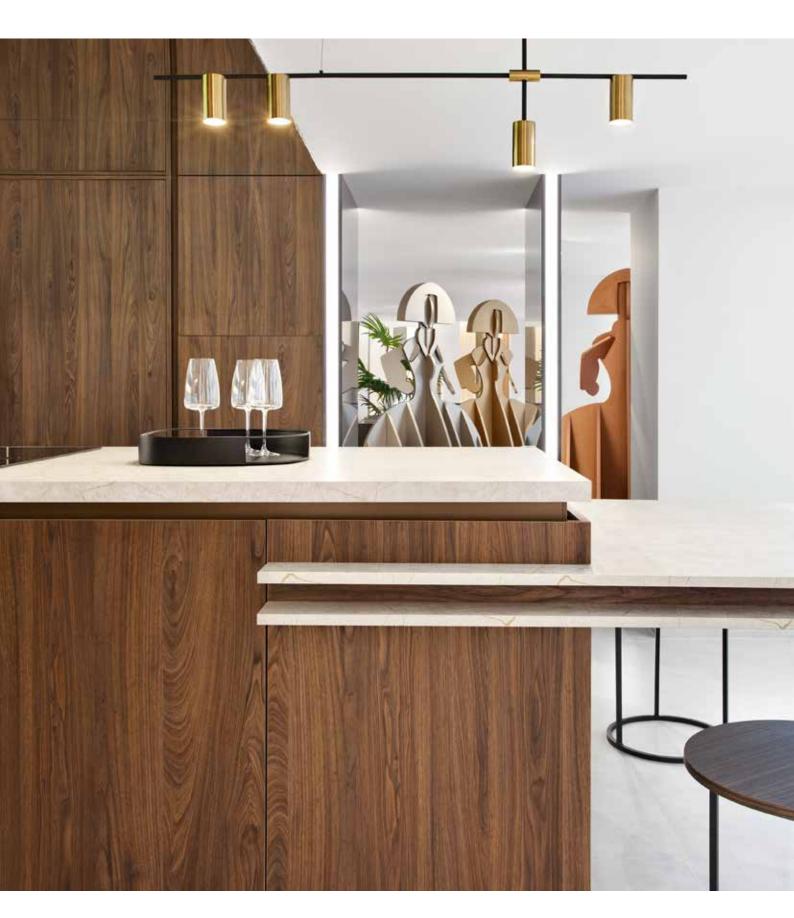

Kitchen in Zenit Nuvola 3, Syncron Reeded Sky, and Picasso 2.

A classic combination of white & woodgrains creates a contemporary oasis. Featuring Shaker profiles in Zenit Blanco and Syncron Nocce 3. Hood cladding accent in Luxe Cuzco Royal Gold.

Kitchen in Zenit Blanco and Syncron Nocce 3.

Bathroom in Zenit Cotto, Tierra Nosta, and Syncron Reeded Petal.

Welcoming, warm, and sophisticated, this bathroom creates bold harmony with Zenit Cotto and Tierra Nosta. Wall paneling accent in Syncron Reeded Petal.