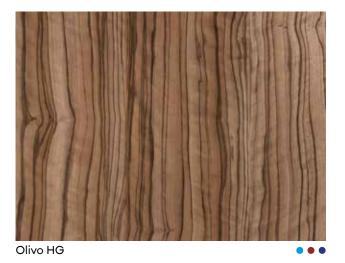

Fresh and energizing, this heart of the home kitchen is a harmony of three distinct Syncron textures.

Kitchen in Syncron Siena, Reeded Petal, and Picasso 2.

Kitchen in Luxe Olivo and Syncron Olmo 3.

Bold sophistication is created in a luxuty kitchen combining stand-out woodgrain Olivo in Luxe high gloss and Syncron Olmo 3. The contrast in finish and character of these wood designs creates a unique and captivating environment.