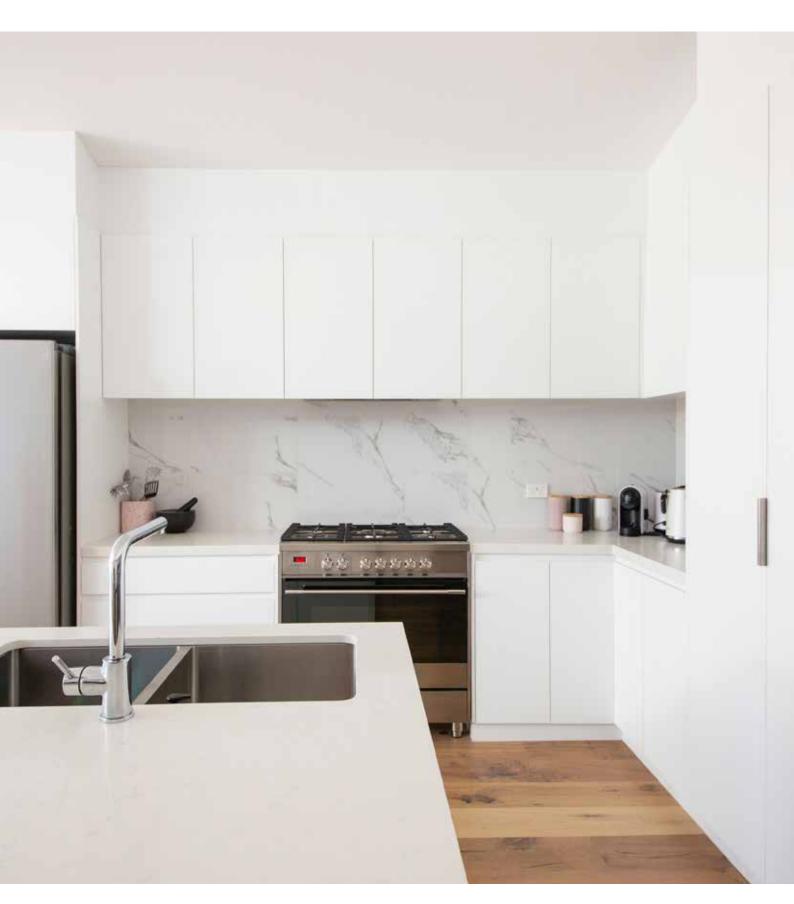

## **High Gloss with a Mirror Effect**

The LUXE finish collection features luminous high gloss with a mirror effect and enhanced durability. A quality engineered core (MDF) serves as the substrate for pressed decorative paper impregnated with resins and additives that have been formulated to create the ultimate high gloss finish. A lacquer layer with UV treatment is applied last adding to the durability and surface quality.