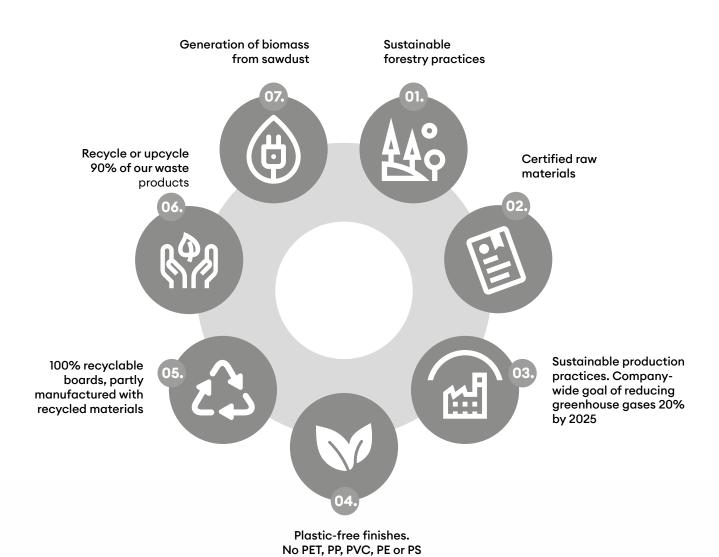

# Sustainable Panels and Furniture Components

From start to finish, our business, products, and vision are all centered on sustainability. The boards (product core) we use are composed of wood fiber or particles that come from certified forest stewardship processes as well as recycled materials. Our processes of continuous improvement have also made our products maintenance-free and resistant to wear over time, increasing their lifecycle and reducing the waste of replacing, maintaining, and rebuilding.

Learn more about our sustainability practices and initiatives online!

#### **Ecologically Resposible**

Products are made with certified raw materials from sustainable forestry practices

#### Ecologically Resposible

Products are made with certified raw materials from sustainable forestry practices