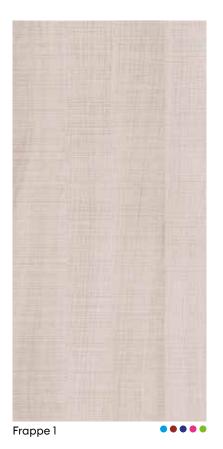

## **Frappe**

Kitchen in Zenit Tortora.

|                                   |               |              | Plano |             | Quadro     | Global Collection                     |
|-----------------------------------|---------------|--------------|-------|-------------|------------|---------------------------------------|
|                                   | In-Stock, USA | Panel & Edge | Slab  | Finger-Pull | 5PC Shaker | (non-stock - panels<br>and edge only) |
| ANNIVERSARY OAK 2                 | •             | •            | •     |             |            |                                       |
| ANNIVERSARY OAK 3                 | •             | •            | •     |             |            |                                       |
| ANTRACITA<br>NATURAL WOOD         | •             | •            | •     |             |            |                                       |
| BASALTO<br>NATURAL WOOD<br>BLANCO | •             | •            | •     |             | •          |                                       |
| NATURAL WOOD                      | •             | •            | •     |             |            |                                       |
| CASHMERE<br>NATURAL WOOD          | •             | •            | •     |             |            |                                       |
| CHAMPAGNE CROSS METAL             |               |              |       |             |            | •                                     |
| COPPER CROSS METAL                |               |              |       |             |            | •                                     |
| COMO ASH 1                        | •             | •            | •     | •           | •          |                                       |
| COMO ASH 2                        | •             | •            | •     | •           | •          |                                       |
| COMO ASH 3                        | •             | •            | •     |             |            |                                       |
| ÉVORA 4                           | •             | •            | •     |             |            |                                       |
| FRAPPE 1                          | •             | •            | •     |             | •          |                                       |
| FRAPPE 2                          | •             | •            | •     |             | •          |                                       |
| FRAPPE 3                          | •             | •            | •     |             | •          |                                       |
| GRIS PLOMO<br>NATURAL WOOD        | •             | •            | •     |             |            |                                       |
| ICE 1                             | •             | •            | •     |             |            |                                       |
| ICE 4                             | •             | •            | •     |             |            |                                       |
| IDA 1                             | •             | •            | •     |             | •          |                                       |
| IDA 2                             | •             | •            | •     |             |            |                                       |
| IDA 3                             | •             | •            | •     |             |            |                                       |
| IDA 4                             | •             | •            | •     |             |            |                                       |
| LAKELAND 1                        | •             | •            | •     |             |            |                                       |
| LAKELAND 2                        | •             | •            | •     |             |            |                                       |
| LAKELAND 3                        | •             | •            | •     |             |            |                                       |
| LIGHT GOLD CROSS METAL            |               |              |       |             |            | •                                     |
| MURATTI 1                         | •             | •            | •     | •           |            |                                       |
| MURATTI 2                         | •             | •            | •     |             |            |                                       |
| MURATTI 3                         | •             | •            | •     |             |            |                                       |
| MURATTI 4                         | •             | •            | •     | •           | •          |                                       |
| NOCCE 1                           | •             | •            | •     | •           | •          |                                       |
| NOCCE 2                           | •             | •            | •     |             | •          |                                       |
| NOCCE 3                           | •             | •            | •     | •           | •          |                                       |
| NEW NOGAL ROSALES 1               | •             | •            | •     |             | •          |                                       |
| NEW NOGAL ROSALES 2               | •             | •            | •     | •           | •          |                                       |
| NEW NOGAL ROSALES 3               | •             | •            | •     | •           | •          |                                       |
| OLMO 2                            | •             | •            | •     |             |            |                                       |
| OLMO 3                            | •             | •            | •     |             | •          |                                       |
| BRUSHED CONCRETE 1                | •             | •            | •     |             |            |                                       |
| BRUSHED CONCRETE 2                | •             | •            | •     |             |            |                                       |
| NEW PICASSO 1                     | •             | •            | •     |             | •          |                                       |
| NEW PICASSO 2                     | •             | •            | •     |             | •          |                                       |
| NEW PICASSO 3                     | •             | •            | •     |             | •          |                                       |
| NEW PETAL NATURAL WOOD            | •             | •            | •     |             |            |                                       |
| NEW SKY NATURAL WOOD              | •             | •            | •     |             |            |                                       |