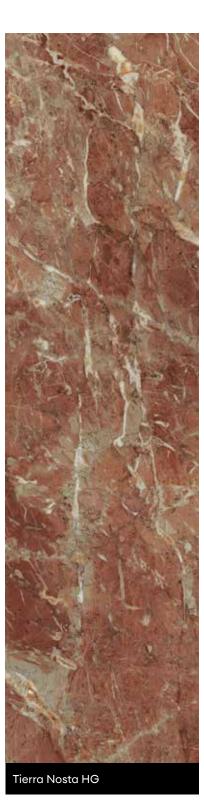

Kitchen in Zenit Blanco and Syncron Nocce 3.

Bathroom in Zenit Cotto, Tierra Nosta, and Syncron Reeded Petal.

Welcoming, warm, and sophisticated, this bathroom creates bold harmony with Zenit Cotto and Tierra Nosta. Wall paneling accent in Syncron Reeded Petal.

## **NEW** Abstract - Stone

The elegance and timelessness of stone looks are enhanced by deep, tactile texture for a very authentic feel.

Commercial Space in Syncron Verde Nosta and Agave Natural Wood.