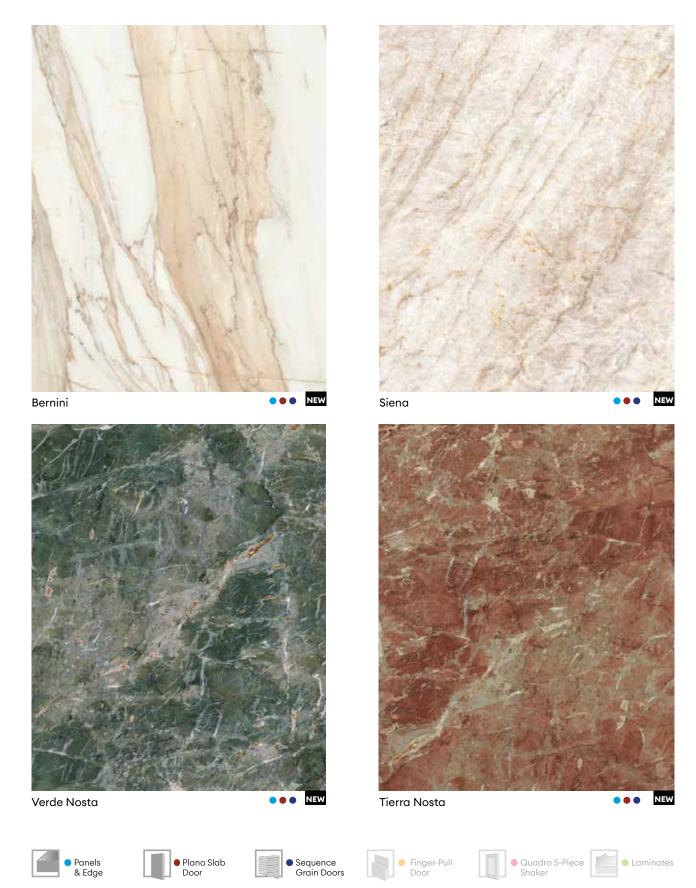

# **NEW Picasso Series**

# **NEW** Abstract - Stone

Kitchen in Luxe Siena, Syncron Plcasso 2 and Reeded Petal.

## **NEW** Abstract - Stone

The elegance and timelessness of stone looks are enhanced by deep, tactile texture for a very authentic feel.

Commercial Space in Syncron Verde Nosta and Agave Natural Wood.