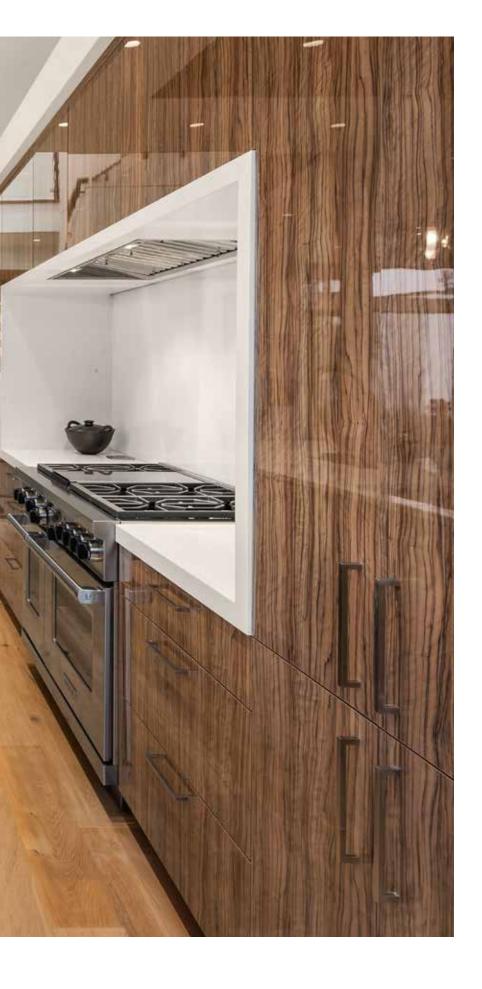

Kitchen in Zenit Nuvola 3, Syncron Reeded Sky, and Picasso 2.

A classic combination of white & woodgrains creates a contemporary oasis. Featuring Shaker profiles in Zenit Blanco and Syncron Nocce 3. Hood cladding accent in Luxe Cuzco Royal Gold.

Kitchen in Zenit Blanco and Syncron Nocce 3.

Bathroom in Zenit Cotto, Tierra Nosta, and Syncron Reeded Petal.

Welcoming, warm, and sophisticated, this bathroom creates bold harmony with Zenit Cotto and Tierra Nosta. Wall paneling accent in Syncron Reeded Petal.