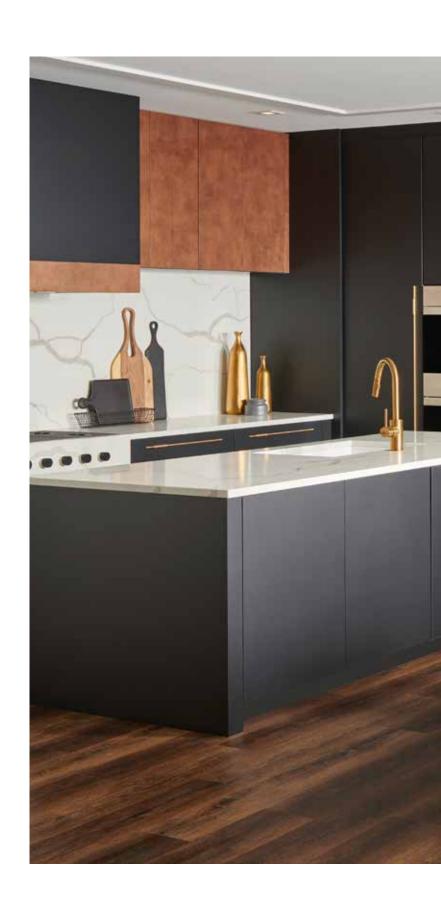

Kitchen in Zenit Nuvola 3, Syncron Reeded Sky, and Picasso 2.

A classic combination of white & woodgrains creates a contemporary oasis. Featuring Shaker profiles in Zenit Blanco and Syncron Nocce 3. Hood cladding accent in Luxe Cuzco Royal Gold.