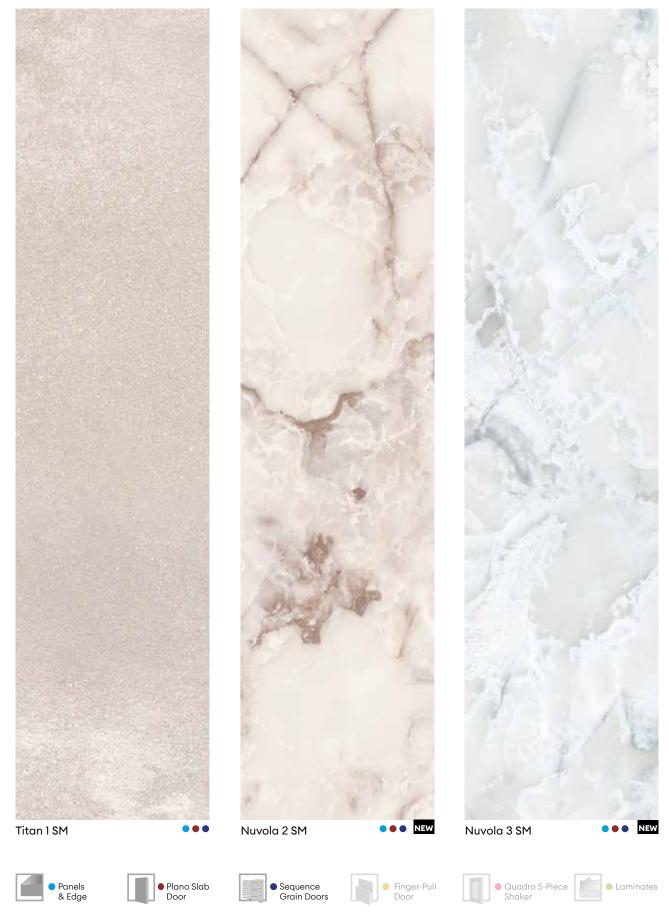

## **NEW** Nuvola, Abstract - Stone

Bath Vanity in Zenit Nuvola 3 Syncron Reeded Sky.