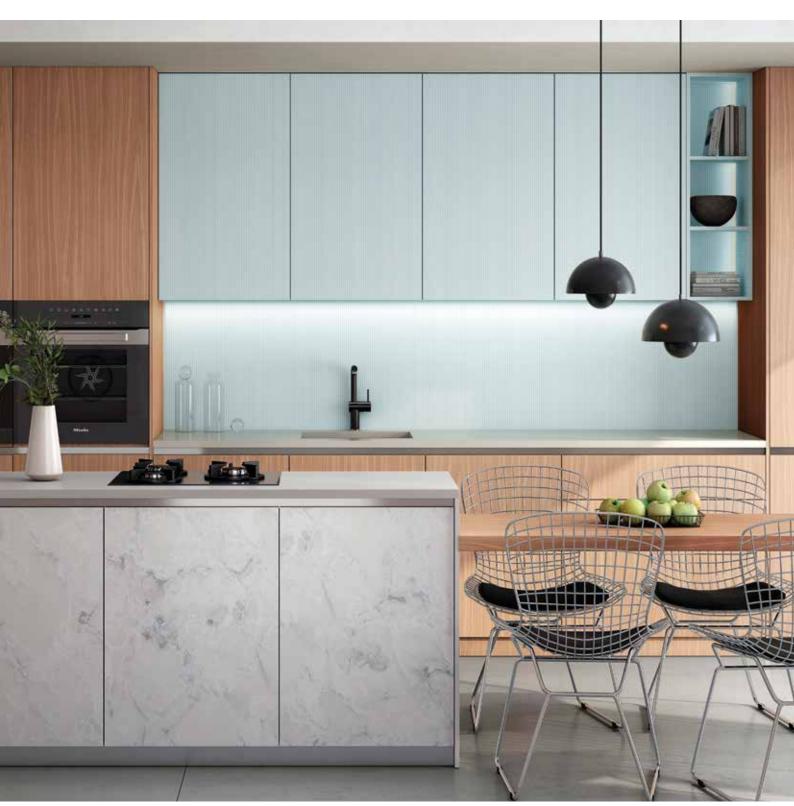

Now, let's have inspiration set the mood, as we welcome you to start exploring and experiencing our design collections.

Combining three distinct designs feels effortless and fresh in this nature-inspired space that utilizes warm, grounding woodgrain and stone patterns accented with sky blue.

Kitchen in Zenit Nuvola 3, Syncron Reeded Sky, and Picasso 2.

A classic combination of white & woodgrains creates a contemporary oasis. Featuring Shaker profiles in Zenit Blanco and Syncron Nocce 3. Hood cladding accent in Luxe Cuzco Royal Gold.