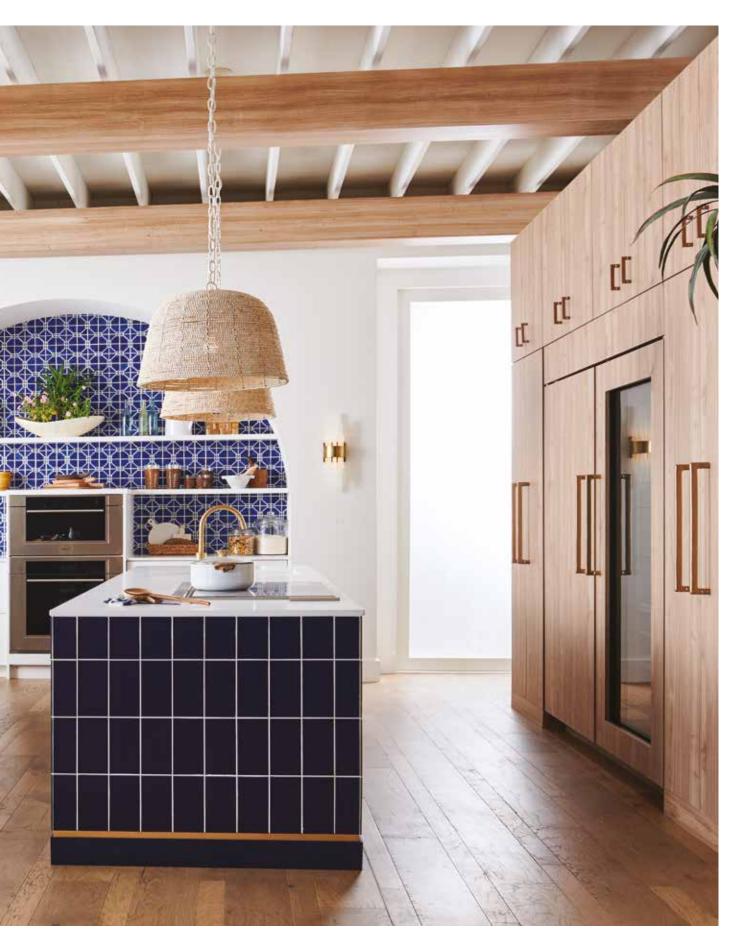

Kitchen in Zenit Nuvola 3, Syncron Reeded Sky, and Picasso 2.

A classic combination of white & woodgrains creates a contemporary oasis. Featuring Shaker profiles in Zenit Blanco and Syncron Nocce 3. Hood cladding accent in Luxe Cuzco Royal Gold.

Kitchen in Zenit Blanco and Syncron Nocce 3.

Bathroom in Zenit Cotto, Tierra Nosta, and Syncron Reeded Petal.

Welcoming, warm, and sophisticated, this bathroom creates bold harmony with Zenit Cotto and Tierra Nosta. Wall paneling accent in Syncron Reeded Petal.