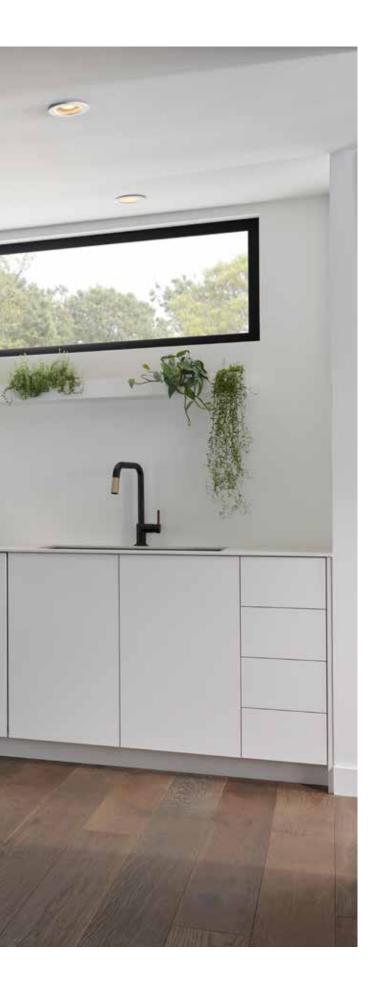

Kitchen in Zenit Blanco and Syncron Nocce 3.

Bathroom in Zenit Cotto, Tierra Nosta, and Syncron Reeded Petal.

Welcoming, warm, and sophisticated, this bathroom creates bold harmony with Zenit Cotto and Tierra Nosta. Wall paneling accent in Syncron Reeded Petal.