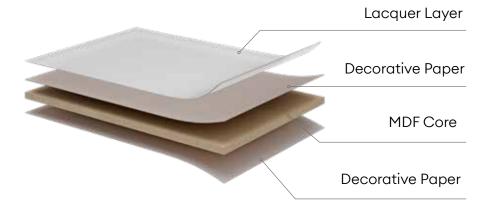

## **High Gloss with a Mirror Effect**

The LUXE finish collection features luminous high gloss with a mirror effect and enhanced durability. A quality engineered core (MDF) serves as the substrate for pressed decorative paper impregnated with resins and additives that have been formulated to create the ultimate high gloss finish. A lacquer layer with UV treatment is applied last adding to the durability and surface quality.

#### Supermatt finish with Silk Touch

The ZENIT finish collection features a lacquered, velvety-soft, supermatt surface. A quality engineered core (MDF) serves as the substrate for pressed decorative paper impregnated with resins and additives that have been formulated to create the silky and ultra-low sheen finish. A lacquer layer with UV treatment is applied last adding to the durability and surface quality, which includes high resistance to scratches and abrasion.

#### **Experience Tactile Texture**

The SYNCRON finish collection features highly decorative and textured surfaces in an attractive range of designs that recreate wood, stone, textiles and other abstract patterns. A quality engineered core (particleboard) serves as the substrate for pressed decorative paper impregnated with resins and additives that have been formulated to create very realistic visual and tactile textured details.