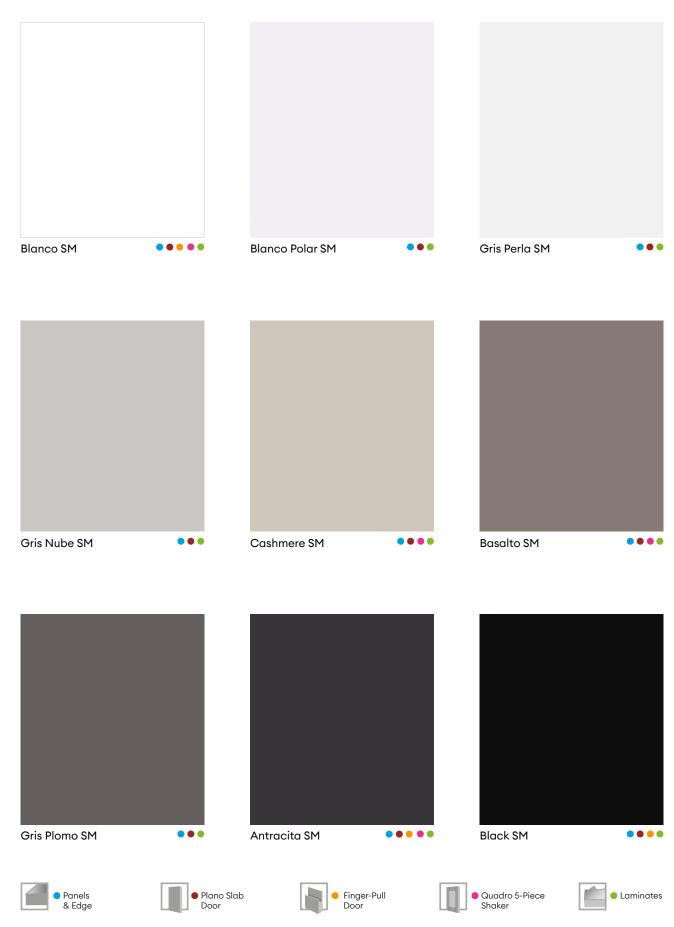

Kitchen in Luxe Cuzco Oro and Zenit Black.

|                 | In-Stock, USA | Panel & Edge | Plano<br>Slab | Finger-Pull | Quadro<br>5PC Shaker | Global<br>Collection<br>(non-stock - pane<br>and edge only) |
|-----------------|---------------|--------------|---------------|-------------|----------------------|-------------------------------------------------------------|
| AGUA MARINA SM  | •             | •            | •             |             |                      |                                                             |
| ALMAGRA SM      | •             | •            | •             |             |                      |                                                             |
| ANTRACITA SM    | •             | •            | •             | •           | •                    |                                                             |
| ARENA SM        |               |              |               |             |                      | •                                                           |
| AZUL ÍNDIGO SM  | •             | •            | •             |             | •                    |                                                             |
| AZUL MARINO SM  | •             | •            | •             | •           | •                    |                                                             |
| BASALTO SM      | •             | •            | •             |             | •                    |                                                             |
| BLACK SM        | •             | •            | •             | •           |                      |                                                             |
| BLANCO SM       | •             | •            | •             | •           | •                    |                                                             |
| BLANCO POLAR SM | •             | •            | •             |             |                      |                                                             |
| BURDEOS SM      |               |              |               |             |                      | •                                                           |
| CAMEL SM        | •             | •            | •             |             |                      |                                                             |
| CASHMERE SM     | •             | •            | •             |             | •                    |                                                             |
| СОТТО SM        | •             | •            | •             |             |                      |                                                             |
| GRIS NUBE SM    | •             | •            | •             |             |                      |                                                             |
| GRIS PERLA SM   | •             | •            | •             |             |                      |                                                             |
| GRIS PLOMO SM   | •             | •            | •             |             |                      |                                                             |
| NUVOLA 1 SM     |               |              |               |             |                      | •                                                           |
| NUVOLA 2 SM     | •             | •            |               |             |                      |                                                             |
| NUVOLA 3 SM     | •             | •            |               |             |                      |                                                             |
| PORCELAIN 1 SM  |               |              |               |             |                      | •                                                           |
| PORCELAIN 2 SM  |               |              |               |             |                      | •                                                           |
| PORCELAIN 3 SM  |               |              |               |             |                      | •                                                           |
| SIENA SM        |               |              |               |             |                      | •                                                           |
| TIERRA NOSTA SM |               |              |               |             |                      | •                                                           |
| TITÁN 1 SM      | •             | •            | •             |             |                      |                                                             |
| TORTORA SM      | •             | •            | •             |             |                      |                                                             |
| VERDE NOSTA SM  |               |              |               |             |                      | •                                                           |
| VERDE SALVIA SM | •             | •            | •             | •           | •                    |                                                             |
|                 |               | ZENIT MET    | ALDECO        |             |                      |                                                             |
| ANTRACITA MD    | •             | •            | •             |             |                      |                                                             |
| BASALTO MD      | •             | •            | •             |             |                      |                                                             |
| NEW BLACK MD    | •             | •            | •             |             |                      |                                                             |
| BLANCO MD       | •             | •            | •             |             |                      |                                                             |
| CASHMERE MD     |               |              |               |             |                      | •                                                           |
| GRIS NUBE MD    |               |              |               |             |                      | •                                                           |
|                 |               | ZENIT MET    | TAL PLUS      |             |                      |                                                             |
| CHAMPAGNE       |               |              |               |             |                      | •                                                           |
| COPPER          |               |              |               |             |                      | •                                                           |
| NEW LIGHT GOLD  | •             | •            | •             |             |                      |                                                             |
| NEW TITANIO     |               |              | •             |             |                      |                                                             |