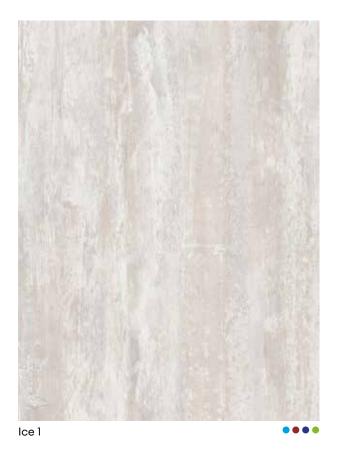

Kitchen in Zenit Tortora.

|                                   |               |              | Plano |             | Quadro     | Global Collection                     |
|-----------------------------------|---------------|--------------|-------|-------------|------------|---------------------------------------|
|                                   | In-Stock, USA | Panel & Edge | Slab  | Finger-Pull | 5PC Shaker | (non-stock - panels<br>and edge only) |
| ANNIVERSARY OAK 2                 | •             | •            | •     |             |            |                                       |
| ANNIVERSARY OAK 3                 | •             | •            | •     |             |            |                                       |
| ANTRACITA<br>NATURAL WOOD         | •             | •            | •     |             |            |                                       |
| BASALTO<br>NATURAL WOOD<br>BLANCO | •             | •            | •     |             | •          |                                       |
| NATURAL WOOD                      | •             | •            | •     |             |            |                                       |
| CASHMERE<br>NATURAL WOOD          | •             | •            | •     |             |            |                                       |
| CHAMPAGNE CROSS METAL             |               |              |       |             |            | •                                     |
| COPPER CROSS METAL                |               |              |       |             |            | •                                     |
| COMO ASH 1                        | •             | •            | •     | •           | •          |                                       |
| COMO ASH 2                        | •             | •            | •     | •           | •          |                                       |
| COMO ASH 3                        | •             | •            | •     |             |            |                                       |
| ÉVORA 4                           | •             | •            | •     |             |            |                                       |
| FRAPPE 1                          | •             | •            | •     |             | •          |                                       |
| FRAPPE 2                          | •             | •            | •     |             | •          |                                       |
| FRAPPE 3                          | •             | •            | •     |             | •          |                                       |
| GRIS PLOMO<br>NATURAL WOOD        | •             | •            | •     |             |            |                                       |
| ICE 1                             | •             | •            | •     |             |            |                                       |
| ICE 4                             | •             | •            | •     |             |            |                                       |
| IDA 1                             | •             | •            | •     |             | •          |                                       |
| IDA 2                             | •             | •            | •     |             |            |                                       |
| IDA 3                             | •             | •            | •     |             |            |                                       |
| IDA 4                             | •             | •            | •     |             |            |                                       |
| LAKELAND 1                        | •             | •            | •     |             |            |                                       |
| LAKELAND 2                        | •             | •            | •     |             |            |                                       |
| LAKELAND 3                        | •             | •            | •     |             |            |                                       |
| LIGHT GOLD CROSS METAL            |               |              |       |             |            | •                                     |
| MURATTI 1                         | •             | •            | •     | •           |            |                                       |
| MURATTI 2                         | •             | •            | •     |             |            |                                       |
| MURATTI 3                         | •             | •            | •     |             |            |                                       |
| MURATTI 4                         | •             | •            | •     | •           | •          |                                       |
| NOCCE 1                           | •             | •            | •     | •           | •          |                                       |
| NOCCE 2                           | •             | •            | •     |             | •          |                                       |
| NOCCE 3                           | •             | •            | •     | •           | •          |                                       |
| NEW NOGAL ROSALES 1               | •             | •            | •     |             | •          |                                       |
| NEW NOGAL ROSALES 2               | •             | •            | •     | •           | •          |                                       |
| NEW NOGAL ROSALES 3               | •             | •            | •     | •           | •          |                                       |
| OLMO 2                            | •             | •            | •     |             |            |                                       |
| OLMO 3                            | •             | •            | •     |             | •          |                                       |
| BRUSHED CONCRETE 1                | •             | •            | •     |             |            |                                       |
| BRUSHED CONCRETE 2                | •             | •            | •     |             |            |                                       |
| NEW PICASSO 1                     | •             | •            | •     |             | •          |                                       |
| NEW PICASSO 2                     | •             | •            | •     |             | •          |                                       |
| NEW PICASSO 3                     | •             | •            | •     |             | •          |                                       |
| NEW PETAL NATURAL WOOD            | •             | •            | •     |             |            |                                       |
| NEW SKY NATURAL WOOD              | •             | •            | •     |             |            |                                       |