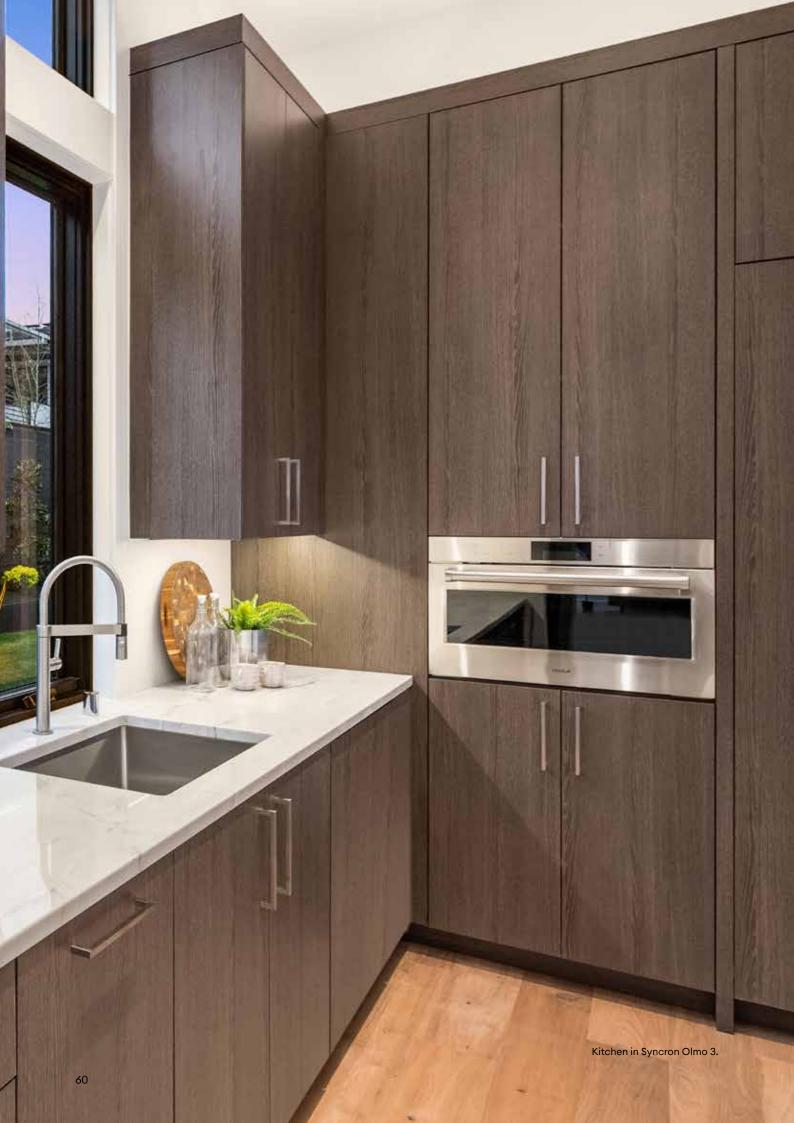

## Olmo

Living Room in Syncron Olmo 3 and Zenit Black, designed by Ruiz-Velázquez.