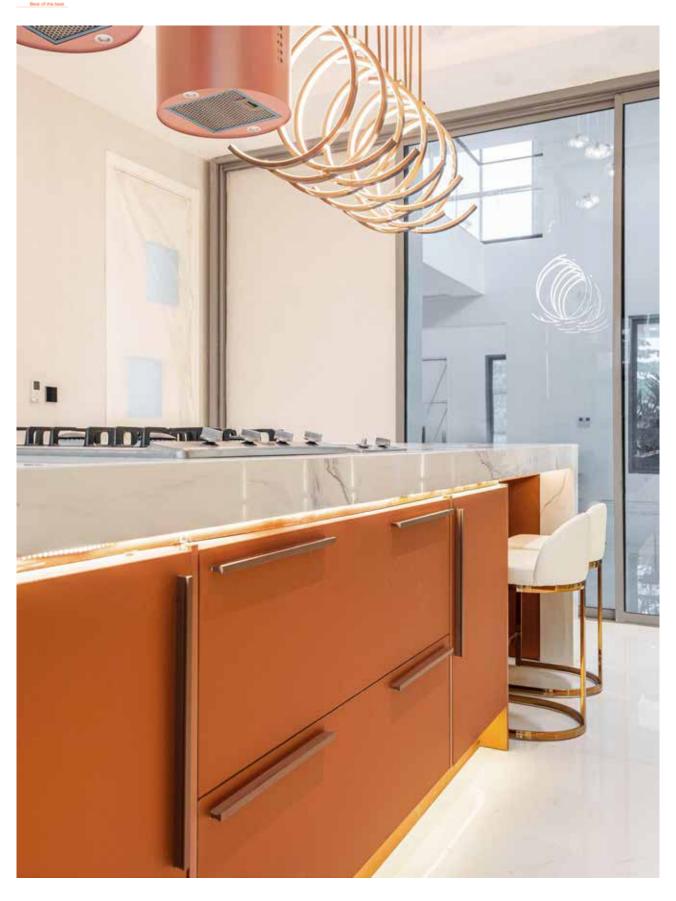

## **Porcelain**

Kitchen in Zenit Copper Metal Plus, designed by Rome Signature.