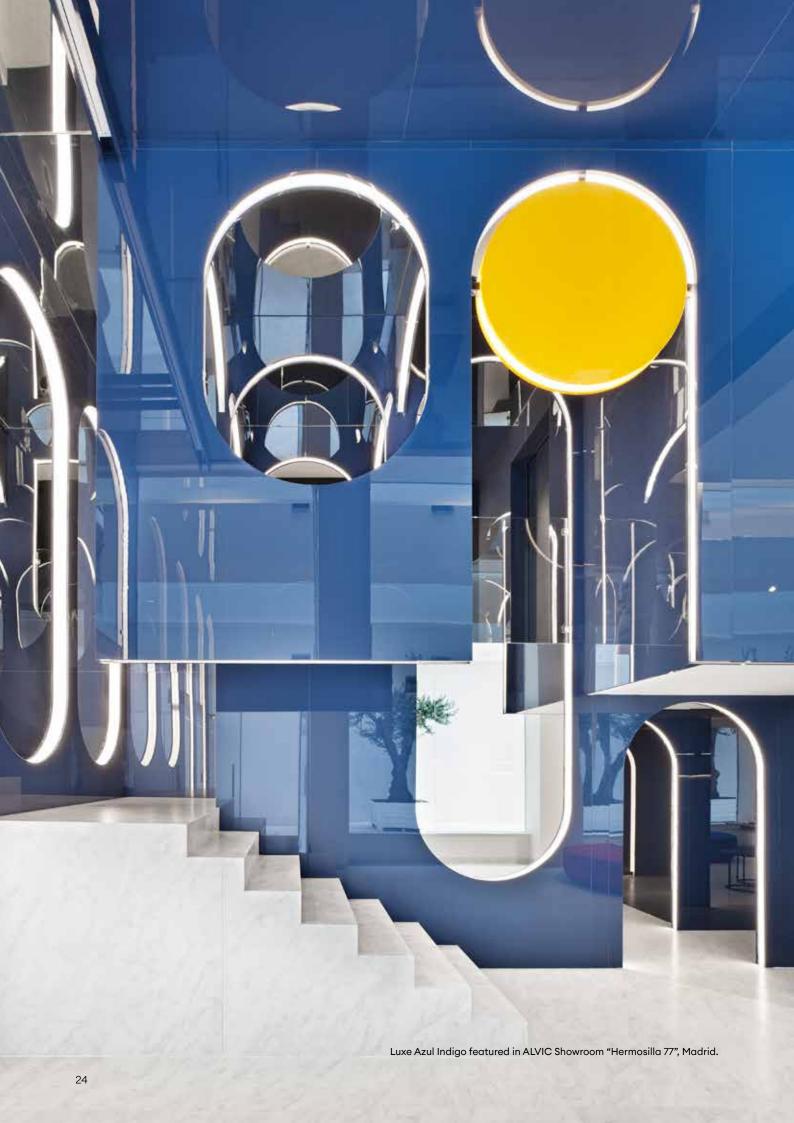

## Syncron<sup>®</sup>

Syncron Nogal Rosales 3 featured in ALVIC "Hermosilla 77" Showroom, Madrid.