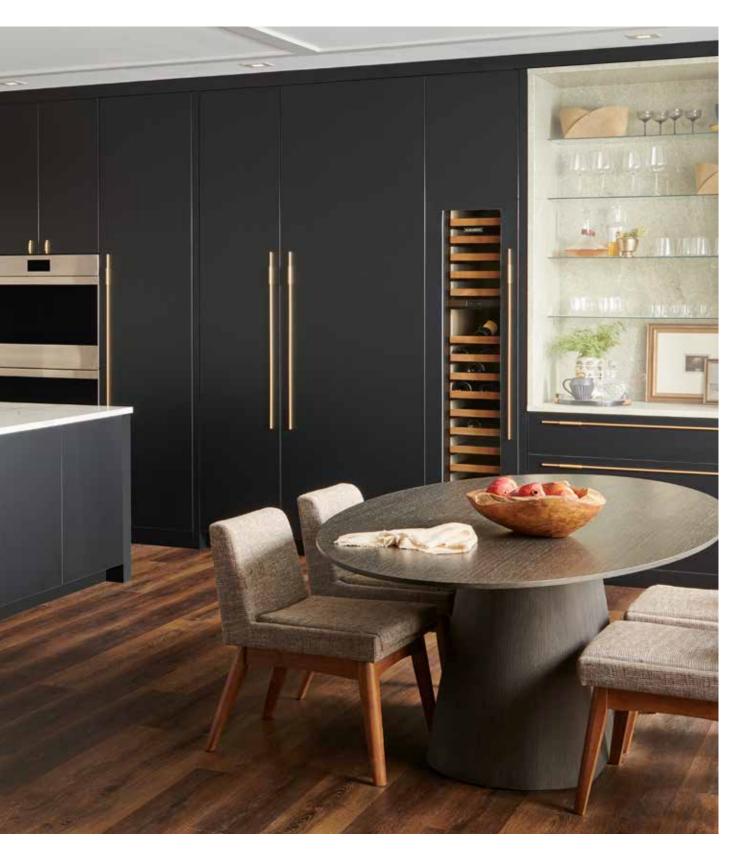

ully color-blocks Zenit Blanco and Black with dark, linear textured Woodline 3.



This on-trend kitchen introduces a colorful element into a white and woodgrain palette. Zenit Azul Marino and Blanco provide a clean, smooth counterpoint to a space featuring whimsical tile patterns and the tactile texture of Syncron Nocce 1.





Kitchen in Syncron Nocce 1 with Zenit in Azul Marino and Blanco.



Education space in Syncron Sky Natural Wood, Blanco Natural Wood and Zenit Azul Marino.

Make a statement in texture and color!
This contemporary bookcase perfectly pairs form and function in an education or home environment.







Black matte has become an undeniable design classic!
Accented with two alluring abstracts, this kitchen brings sophistication with just the right touch of vibrancy.





Kitchen in Zenit Black with Luxe Cuzco Oro.





## **High Gloss with a Mirror Effect**

The LUXE finish collection features luminous high gloss with a mirror effect and enhanced durability. A quality engineered core (MDF) serves as the substrate for pressed decorative paper impregnated with resins and additives that have been formulated to create the ultimate high gloss finish. A lacquer layer with UV treatment is applied last adding to the durability and surface quality.





#### High Scratch Resistance

Reliable performance and longevity in high traffic residential and commercial environments



#### **Stain Resistant**

Designed for daily use, resistant to many types of food stains



#### **Easy to Clean**

Cleans easily with a microfiber cloth, soap, and water



#### **Lasting Du