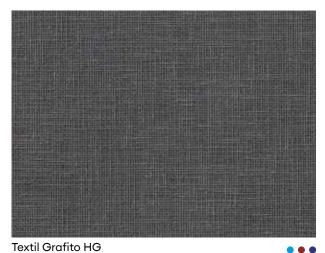

## **Textil**

|                    | In-Stock, USA | Panel & Edge | Flatte Slab | NEW<br>Laminate | Finger-Pull | Global Collection<br>(non-stock - panels<br>and edge only) |
|--------------------|---------------|--------------|-------------|-----------------|-------------|------------------------------------------------------------|
| AGUA MARINA        | •             | •            | •           |                 |             |                                                            |
| ANTRACITA          | •             | •            | •           | •               | •           |                                                            |
| AZUL ÍNDIGO        | •             | •            | •           | •               |             |                                                            |
| AZUL MARINO        | •             | •            | •           | •               |             |                                                            |
| BASALTO            | •             | •            | •           | •               |             |                                                            |
| <b>NEW</b> BERNINI | •             | •            | •           |                 |             |                                                            |
| BLACK              | •             | •            | •           | •               |             |                                                            |
| BLANCO             | •             | •            | •           | •               | •           |                                                            |
| BLANCO POLAR       | •             | •            | •           | •               |             |                                                            |
| BURDEOS            |               |              |             |                 |             | •                                                          |
| CASHMERE           | •             | •            | •           | •               |             |                                                            |
| сотто              | •             | •            | •           |                 |             |                                                            |
| CUZCO ORO          | •             | •            | •           |                 |             |                                                            |
| EUROLINE 03        | •             | •            | •           |                 |             |                                                            |
| FRAPPE             | •             | •            | •           |                 |             |                                                            |
| GRIS METALLIC      | •             | •            | •           |                 |             |                                                            |
| GRIS NUBE          | •             | •            | •           | •               |             |                                                            |
| GRIS PERLA         | •             | •            | •           | •               |             |                                                            |
| GRIS PLOMO         | •             | •            | •           | •               |             |                                                            |
| GUAYANA            | •             | •            | •           |                 |             |                                                            |
| MAGNOLIA           | •             | •            | •           |                 |             |                                                            |
| METALLO 1          | •             | •            | •           |                 |             |                                                            |
| METALLO 4          | •             | •            | •           |                 |             |                                                            |
| NUVOLA 1           |               |              |             |                 |             | •                                                          |
| NEW NUVOLA 2       | •             | •            | •           |                 |             |                                                            |
| NEW NUVOLA 3       | •             | •            | •           |                 |             |                                                            |
| OLIVO              | •             | •            | •           |                 |             |                                                            |
| OLMO               | •             | •            | •           |                 |             |                                                            |
| NEW PICASSO 1      | •             | •            | •           |                 |             |                                                            |
| NEW PICASSO 2      | •             | •            | •           |                 |             |                                                            |
| NEW PICASSO 3      | •             | •            | •           |                 |             |                                                            |
| PORCELAIN 1        | •             | •            | •           |                 |             |                                                            |
| PORCELAIN 2        |               |              |             |                 |             | •                                                          |
| PORCELAIN 3        |               |              |             |                 |             | •                                                          |
| ROJO               | •             | •            | •           |                 |             |                                                            |
| ROSALES 3          | •             | •            | •           |                 |             |                                                            |
| SIENA              |               |              |             |                 |             | •                                                          |
| TIERRA NOSTA       |               |              |             |                 |             | •                                                          |
| TEXTIL GRAFITO     | •             | •            | •           |                 |             |                                                            |
| TEXTIL PLATA       | •             | •            | •           |                 |             |                                                            |

|                               | In-Stock, USA | Panel & Edge | Plano<br>Slab | Finger-Pull | Quadro<br>5PC Shaker | Global Collection<br>(non-stock - panels<br>and edge only) |
|-------------------------------|---------------|--------------|---------------|-------------|----------------------|------------------------------------------------------------|
| <b>NEW</b> AGAVE NATURAL WOOD | •             | •            | •             |             |                      |                                                            |
| REEDED BLANCO POLAR           |               |              |               |             |                      | •                                                          |
| REEDED MINT                   |               |              |               |             |                      | •                                                          |
| REEDED PETAL                  | •             | •            | •             |             |                      | •                                                          |
| REEDED SKY                    | •             | •            | •             |             |                      |                                                            |
| SIENA                         | •             | •            | •             |             |                      |                                                            |
| TEXTIL GRAFITO                |               |              |               |             |                      | •                                                          |
| TEXTIL PLATA                  | •             | •            | •             |             |                      |                                                            |
| <b>NEW</b> TIERRA NOSTA       | •             | •            | •             |             |                      |                                                            |
| TITANIO CROSS METAL           |               |              |               |             |                      | •                                                          |
| NEW VERDE NOSTA               | •             | •            | •             |             |                      |                                                            |
| WOODLINE 1                    | •             | •            | •             | •           | •                    |                                                            |
| WOODLINE 3                    | •             | •            | •             | •           | •                    |                                                            |
| <b>NEW</b> WOODLINE 4         | •             | •            | •             |             |                      |                                                            |
| <b>NEW</b> BERNINI            | •             | •            | •             |             |                      |                                                            |