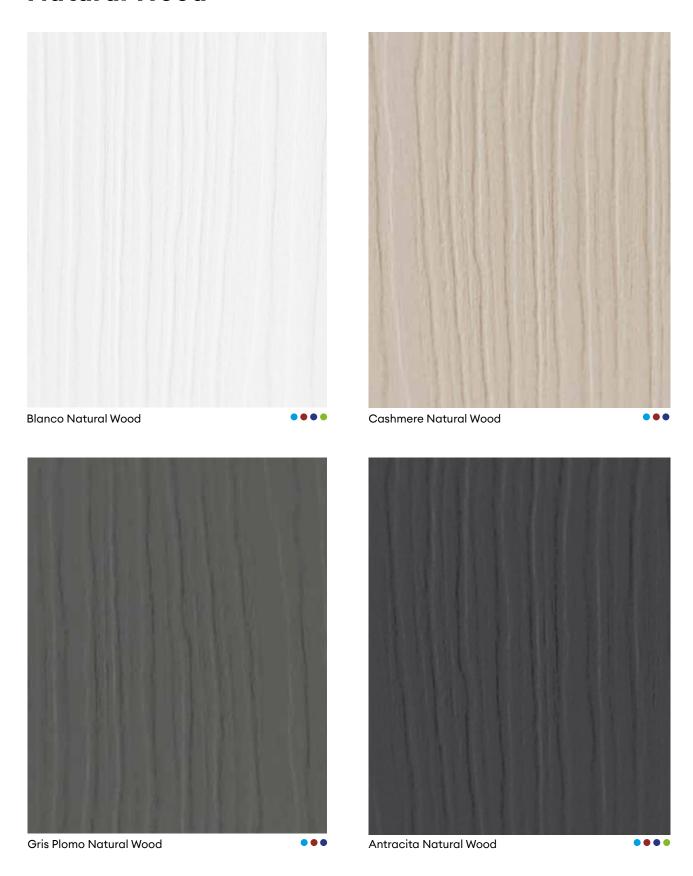

Kitchen in Syncron Nocce 1.

### Como Ash





















## Syncron®



Kitchen in Como Ash 1.

## Woodline

























Kitchen in Syncron Woodline 3 and Zenit Blanco.

## **Lakeland Oak**

























Kitchen in Syncron Lakeland 3 and Zenit Black, designed by The Kitchen Company.

## lda



















Kitchen in Syncron Ida 1 and Ida 2.

## Olmo























Living Room in Syncron Olmo 3 and Zenit Black, designed by Ruiz-Velázquez.

## **Anniversary Oak**







Closet in Syncron Anniversary Oak 3 and Zenit Blanco.













# **Syncron**®

## Muratti























## **Frappe**





















## Abstracts - Metal, Stone, Textil



## Ice





















Kitchen in Syncron Ice 1 and Syncron Ice 4.

## **Natural Wood**















## **NEW** Pastels















## **NEW** Reeded

Linear texture creates an elegant, tactile pattern enhanced by delicate crossgrain ticking. *Grain runs horizontally the length of each panel*.



Kitchen in Syncron Reeded Sky, Picasso 2, and Zenit Nuvola 3.

## **NEW** Reeded

















## **NEW** Abstract - Stone

The elegance and timelessness of stone looks are enhanced by deep, tactile texture for a very authentic feel.







Commercial Space in Syncron Verde Nosta and Agave Natural Wood.





## **GLOBAL COLLECTION**

Colors and designs that lead the trends and push the boundaries of what's next. Panels & edge available with minimum order quantity and extended lead time.

## **Cross Metal**











## Reeded





## **Textil**



# Sustainable Panels and Fur