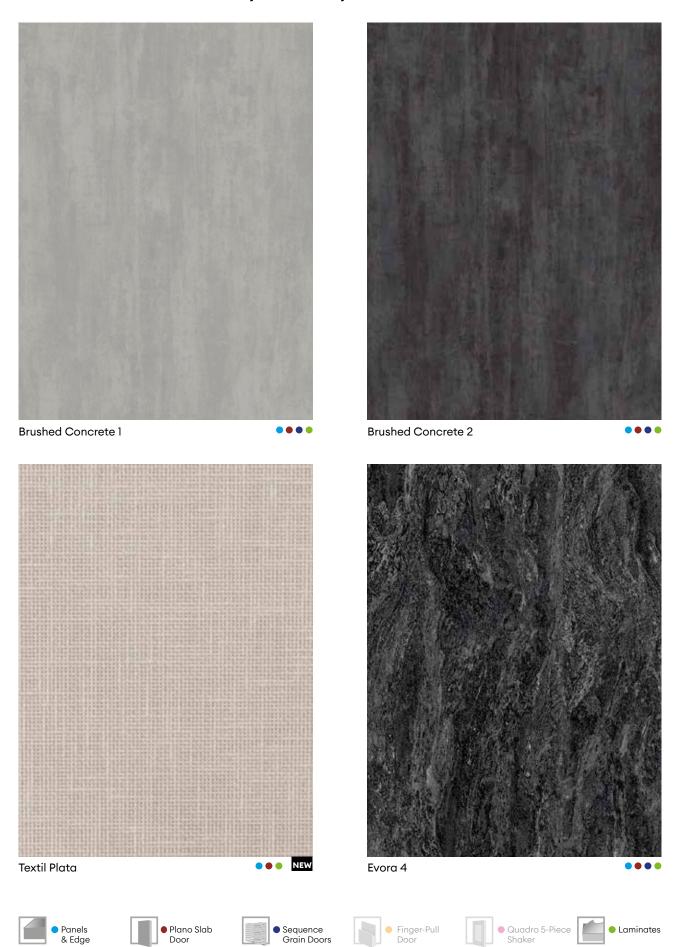

Kitchen in Zenit Tortora.

|                                   |               |              | Plano |             | Quadro     | Global Collection                     |
|-----------------------------------|---------------|--------------|-------|-------------|------------|---------------------------------------|
|                                   | In-Stock, USA | Panel & Edge | Slab  | Finger-Pull | 5PC Shaker | (non-stock - panels<br>and edge only) |
| ANNIVERSARY OAK 2                 | •             | •            | •     |             |            |                                       |
| ANNIVERSARY OAK 3                 | •             | •            | •     |             |            |                                       |
| ANTRACITA<br>NATURAL WOOD         | •             | •            | •     |             |            |                                       |
| BASALTO<br>NATURAL WOOD<br>BLANCO | •             | •            | •     |             | •          |                                       |
| NATURAL WOOD                      | •             | •            | •     |             |            |                                       |
| CASHMERE<br>NATURAL WOOD          | •             | •            | •     |             |            |                                       |
| CHAMPAGNE CROSS METAL             |               |              |       |             |            | •                                     |
| COPPER CROSS METAL                |               |              |       |             |            | •                                     |
| COMO ASH 1                        | •             | •            | •     | •           | •          |                                       |
| COMO ASH 2                        | •             | •            | •     | •           | •          |                                       |
| COMO ASH 3                        | •             | •            | •     |             |            |                                       |
| ÉVORA 4                           | •             | •            | •     |             |            |                                       |
| FRAPPE 1                          | •             | •            | •     |             | •          |                                       |
| FRAPPE 2                          | •             | •            | •     |             | •          |                                       |
| FRAPPE 3                          | •             | •            | •     |             | •          |                                       |
| GRIS PLOMO<br>NATURAL WOOD        | •             | •            | •     |             |            |                                       |
| ICE 1                             | •             | •            | •     |             |            |                                       |
| ICE 4                             | •             | •            | •     |             |            |                                       |
| IDA 1                             | •             | •            | •     |             | •          |                                       |
| IDA 2                             | •             | •            | •     |             |            |                                       |
| IDA 3                             | •             | •            | •     |             |            |                                       |
| IDA 4                             | •             | •            | •     |             |            |                                       |
| LAKELAND 1                        | •             | •            | •     |             |            |                                       |
| LAKELAND 2                        | •             | •            | •     |             |            |                                       |
| LAKELAND 3                        | •             | •            | •     |             |            |                                       |
| LIGHT GOLD CROSS METAL            |               |              |       |             |            | •                                     |
| MURATTI 1                         | •             | •            | •     | •           |            |                                       |
| MURATTI 2                         | •             | •            | •     |             |            |                                       |
| MURATTI 3                         | •             | •            | •     |             |            |                                       |
| MURATTI 4                         | •             | •            | •     | •           | •          |                                       |
| NOCCE 1                           | •             | •            | •     | •           | •          |                                       |
| NOCCE 2                           | •             | •            | •     |             | •          |                                       |
| NOCCE 3                           | •             | •            | •     | •           | •          |                                       |
| NEW NOGAL ROSALES 1               | •             | •            | •     |             | •          |                                       |
| NEW NOGAL ROSALES 2               | •             | •            | •     | •           | •          |                                       |
| NEW NOGAL ROSALES 3               | •             | •            | •     | •           | •          |                                       |
| OLMO 2                            | •             | •            | •     |             |            |                                       |
| OLMO 3                            | •             | •            | •     |             | •          |                                       |
| BRUSHED CONCRETE 1                | •             | •            | •     |             |            |                                       |
| BRUSHED CONCRETE 2                | •             | •            | •     |             |            |                                       |
| NEW PICASSO 1                     | •             | •            | •     |             | •          |                                       |
| NEW PICASSO 2                     | •             | •            | •     |             | •          |                                       |
| NEW PICASSO 3                     | •             | •            | •     |             | •          |                                       |
| NEW PETAL NATURAL WOOD            | •             | •            | •     |             |            |                                       |
| NEW SKY NATURAL WOOD              | •             | •            | •     |             |            |                                       |