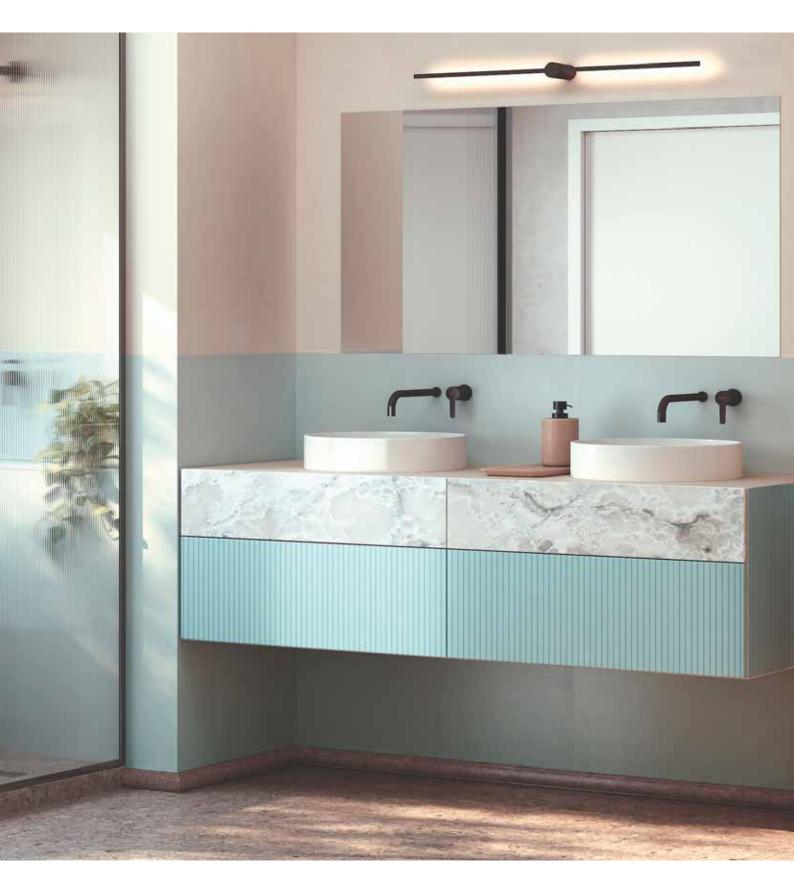

## **NEW** Nuvola, Abstract - Stone

Bath Vanity in Zenit Nuvola 3 Syncron Reeded Sky.