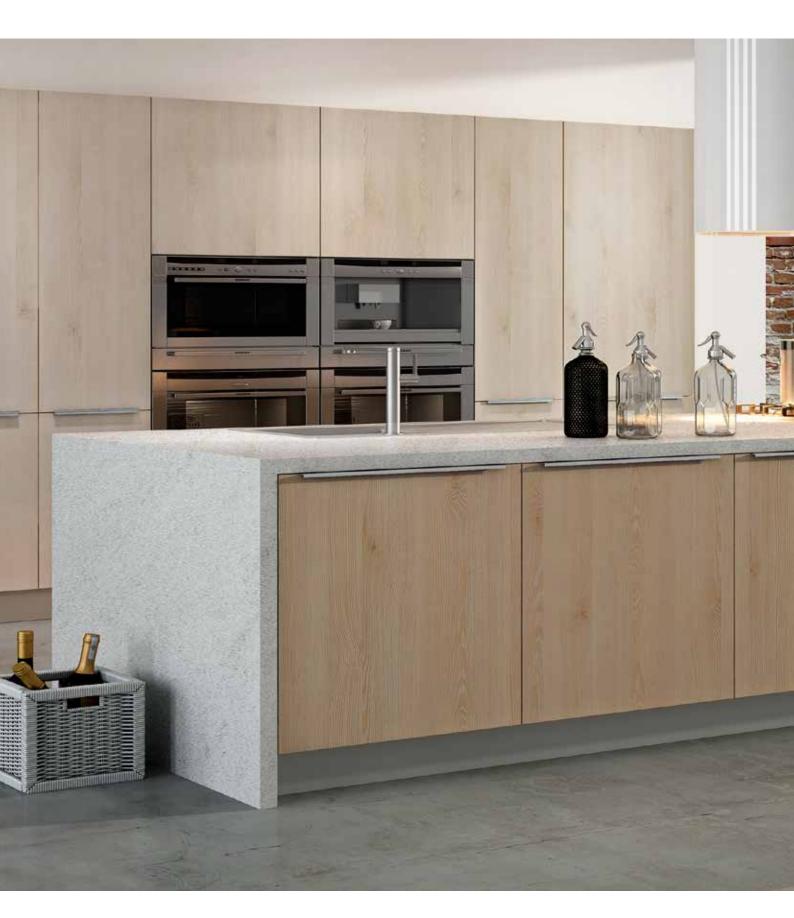

Fresh and energizing, this heart of the home kitchen is a harmony of three distinct Syncron textures.

Kitchen in Syncron Siena, Reeded Petal, and Picasso 2.

Kitchen in Luxe Olivo and Syncron Olmo 3.

Bold sophistication is created in a luxuty kitchen combining stand-out woodgrain Olivo in Luxe high gloss and Syncron Olmo 3. The contrast in finish and character of these wood designs creates a unique and captivating environment.