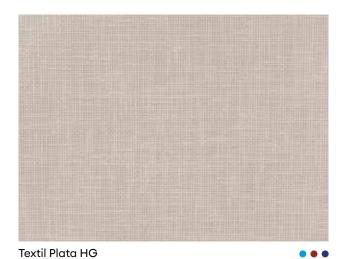

## **Textil**

|                    | In-Stock, USA | Panel & Edge | Flatte Slab | NEW<br>Laminate | Finger-Pull | Global Collection<br>(non-stock - panels<br>and edge only) |
|--------------------|---------------|--------------|-------------|-----------------|-------------|------------------------------------------------------------|
| AGUA MARINA        | •             | •            | •           |                 |             |                                                            |
| ANTRACITA          | •             | •            | •           | •               | •           |                                                            |
| AZUL ÍNDIGO        | •             | •            | •           | •               |             |                                                            |
| AZUL MARINO        | •             | •            | •           | •               |             |                                                            |
| BASALTO            | •             | •            | •           | •               |             |                                                            |
| <b>NEW</b> BERNINI | •             | •            | •           |                 |             |                                                            |
| BLACK              | •             | •            | •           | •               |             |                                                            |
| BLANCO             | •             | •            | •           | •               | •           |                                                            |
| BLANCO POLAR       | •             | •            | •           | •               |             |                                                            |
| BURDEOS            |               |              |             |                 |             | •                                                          |
| CASHMERE           | •             | •            | •           | •               |             |                                                            |
| сотто              | •             | •            | •           |                 |             |                                                            |
| CUZCO ORO          | •             | •            | •           |                 |             |                                                            |
| EUROLINE 03        | •             | •            | •           |                 |             |                                                            |
| FRAPPE             | •             | •            | •           |                 |             |                                                            |
| GRIS METALLIC      | •             | •            | •           |                 |             |                                                            |
| GRIS NUBE          | •             | •            | •           | •               |             |                                                            |
| GRIS PERLA         | •             | •            | •           | •               |             |                                                            |
| GRIS PLOMO         | •             | •            | •           | •               |             |                                                            |
| GUAYANA            | •             | •            | •           |                 |             |                                                            |
| MAGNOLIA           | •             | •            | •           |                 |             |                                                            |
| METALLO 1          | •             | •            | •           |                 |             |                                                            |
| METALLO 4          | •             | •            | •           |                 |             |                                                            |
| NUVOLA 1           |               |              |             |                 |             | •                                                          |
| NEW NUVOLA 2       | •             | •            | •           |                 |             |                                                            |
| NEW NUVOLA 3       | •             | •            | •           |                 |             |                                                            |
| OLIVO              | •             | •            | •           |                 |             |                                                            |
| OLMO               | •             | •            | •           |                 |             |                                                            |
| NEW PICASSO 1      | •             | •            | •           |                 |             |                                                            |
| NEW PICASSO 2      | •             | •            | •           |                 |             |                                                            |
| NEW PICASSO 3      | •             | •            | •           |                 |             |                                                            |
| PORCELAIN 1        | •             | •            | •           |                 |             |                                                            |
| PORCELAIN 2        |               |              |             |                 |             | •                                                          |
| PORCELAIN 3        |               |              |             |                 |             | •                                                          |
| ROJO               | •             | •            | •           |                 |             |                                                            |
| ROSALES 3          | •             | •            | •           |                 |             |                                                            |
| SIENA              |               |              |             |                 |             | •                                                          |
| TIERRA NOSTA       |               |              |             |                 |             | •                                                          |
| TEXTIL GRAFITO     | •             | •            | •           |                 |             |                                                            |
| TEXTIL PLATA       | •             | •            | •           |                 |             |                                                            |

|                               | In-Stock, USA | Panel & Edge | Plano<br>Slab | Finger-Pull | Quadro<br>5PC Shaker | Global Collection<br>(non-stock - panels<br>and edge only) |
|-------------------------------|---------------|--------------|---------------|-------------|----------------------|------------------------------------------------------------|
| <b>NEW</b> AGAVE NATURAL WOOD | •             | •            | •             |             |                      |                                                            |
| REEDED BLANCO POLAR           |               |              |               |             |                      | •                                                          |
| REEDED MINT                   |               |              |               |             |                      | •                                                          |
| REEDED PETAL                  | •             | •            | •             |             |                      | •                                                          |
| REEDED SKY                    | •             | •            | •             |             |                      |                                                            |
| SIENA                         | •             | •            | •             |             |                      |                                                            |
| TEXTIL GRAFITO                |               |              |               |             |                      | •                                                          |
| TEXTIL PLATA                  | •             | •            | •             |             |                      |                                                            |
| <b>NEW</b> TIERRA NOSTA       | •             | •            | •             |             |                      |                                                            |
| TITANIO CROSS METAL           |               |              |               |             |                      | •                                                          |
| NEW VERDE NOSTA               | •             | •            | •             |             |                      |                                                            |
| WOODLINE 1                    | •             | •            | •             | •           | •                    |                                                            |
| WOODLINE 3                    | •             | •            | •             | •           | •                    |                                                            |
| <b>NEW</b> WOODLINE 4         | •             | •            | •             |             |                      |                                                            |
| <b>NEW</b> BERNINI            | •             | •            | •             |             |                      |                                                            |