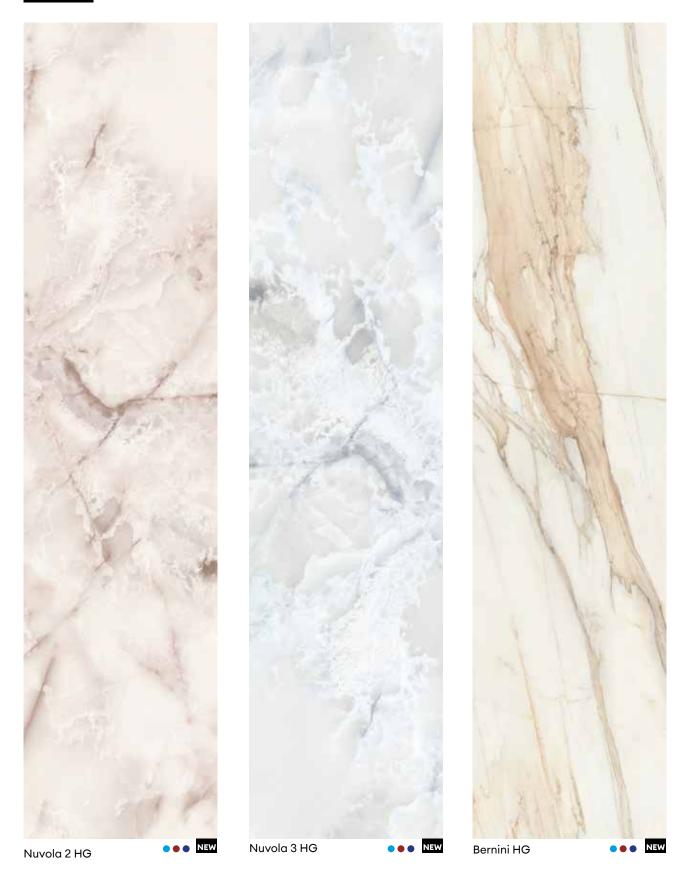

## **NEW** Nuvola, Abstract - Stone

Bath Vanity in Zenit Nuvola 3 Syncron Reeded Sky.