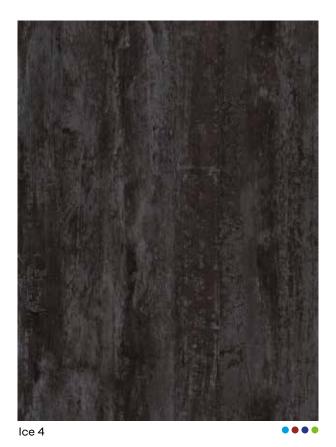

## Ice

Kitchen in Syncron Ice 1 and Syncron Ice 4.

Kitchen in Zenit Tortora.

|                                   |               |              | Plano |             | Quadro     | Global Collection                     |
|-----------------------------------|---------------|--------------|-------|-------------|------------|---------------------------------------|
|                                   | In-Stock, USA | Panel & Edge | Slab  | Finger-Pull | 5PC Shaker | (non-stock - panels<br>and edge only) |
| ANNIVERSARY OAK 2                 | •             | •            | •     |             |            |                                       |
| ANNIVERSARY OAK 3                 | •             | •            | •     |             |            |                                       |
| ANTRACITA<br>NATURAL WOOD         | •             | •            | •     |             |            |                                       |
| BASALTO<br>NATURAL WOOD<br>BLANCO | •             | •            | •     |             | •          |                                       |
| NATURAL WOOD                      | •             | •            | •     |             |            |                                       |
| CASHMERE<br>NATURAL WOOD          | •             | •            | •     |             |            |                                       |
| CHAMPAGNE CROSS METAL             |               |              |       |             |            | •                                     |
| COPPER CROSS METAL                |               |              |       |             |            | •                                     |
| COMO ASH 1                        | •             | •            | •     | •           | •          |                                       |
| COMO ASH 2                        | •             | •            | •     | •           | •          |                                       |
| COMO ASH 3                        | •             | •            | •     |             |            |                                       |
| ÉVORA 4                           | •             | •            | •     |             |            |                                       |
| FRAPPE 1                          | •             | •            | •     |             | •          |                                       |
| FRAPPE 2                          | •             | •            | •     |             | •          |                                       |
| FRAPPE 3                          | •             | •            | •     |             | •          |                                       |
| GRIS PLOMO<br>NATURAL WOOD        | •             | •            | •     |             |            |                                       |
| ICE 1                             | •             | •            | •     |             |            |                                       |
| ICE 4                             | •             | •            | •     |             |            |                                       |
| IDA 1                             | •             | •            | •     |             | •          |                                       |
| IDA 2                             | •             | •            | •     |             |            |                                       |
| IDA 3                             | •             | •            | •     |             |            |                                       |
| IDA 4                             | •             | •            | •     |             |            |                                       |
| LAKELAND 1                        | •             | •            | •     |             |            |                                       |
| LAKELAND 2                        | •             | •            | •     |             |            |                                       |
| LAKELAND 3                        | •             | •            | •     |             |            |                                       |
| LIGHT GOLD CROSS METAL            |               |              |       |             |            | •                                     |
| MURATTI 1                         | •             | •            | •     | •           |            |                                       |
| MURATTI 2                         | •             | •            | •     |             |            |                                       |
| MURATTI 3                         | •             | •            | •     |             |            |                                       |
| MURATTI 4                         | •             | •            | •     | •           | •          |                                       |
| NOCCE 1                           | •             | •            | •     | •           | •          |                                       |
| NOCCE 2                           | •             | •            | •     |             | •          |                                       |
| NOCCE 3                           | •             | •            | •     | •           | •          |                                       |
| NEW NOGAL ROSALES 1               | •             | •            | •     |             | •          |                                       |
| NEW NOGAL ROSALES 2               | •             | •            | •     | •           | •          |                                       |
| NEW NOGAL ROSALES 3               | •             | •            | •     | •           | •          |                                       |
| OLMO 2                            | •             | •            | •     |             |            |                                       |
| OLMO 3                            | •             | •            | •     |             | •          |                                       |
| BRUSHED CONCRETE 1                | •             | •            | •     |             |            |                                       |
| BRUSHED CONCRETE 2                | •             | •            | •     |             |            |                                       |
| NEW PICASSO 1                     | •             | •            | •     |             | •          |                                       |
| NEW PICASSO 2                     | •             | •            | •     |             | •          |                                       |
| NEW PICASSO 3                     | •             | •            | •     |             | •          |                                       |
| NEW PETAL NATURAL WOOD            | •             | •            | •     |             |            |                                       |
| NEW SKY NATURAL WOOD              | •             | •            | •     |             |            |                                       |