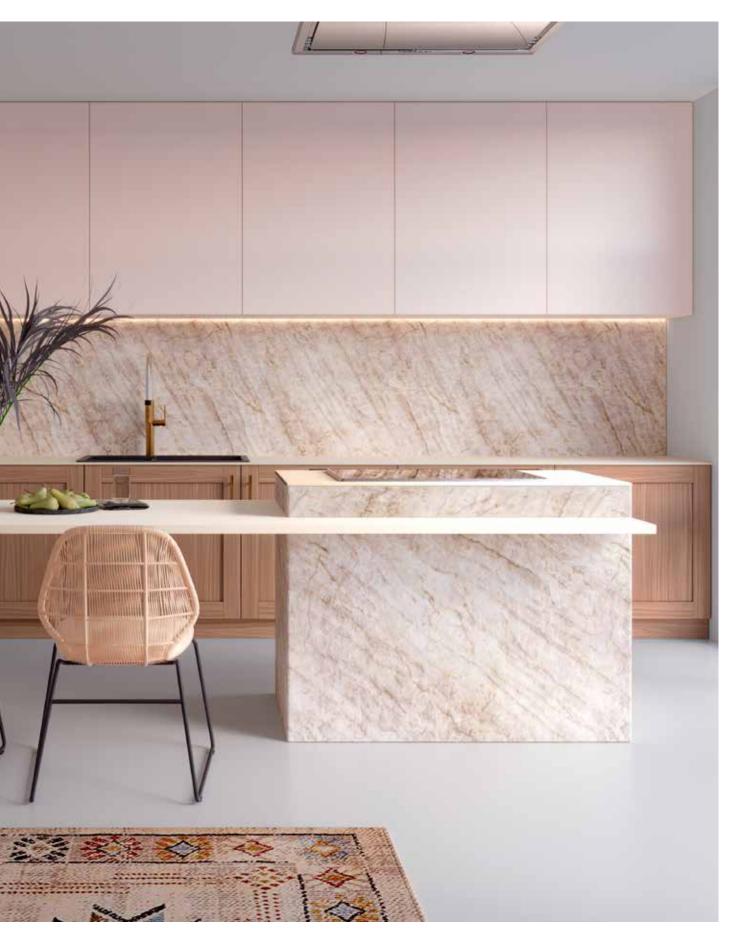

Kitchen in Zenit Nuvola 3, Syncron Reeded Sky, and Picasso 2.

A classic combination of white & woodgrains creates a contemporary oasis. Featuring Shaker profiles in Zenit Blanco and Syncron Nocce 3. Hood cladding accent in Luxe Cuzco Royal Gold.

Kitchen in Zenit Blanco and Syncron Nocce 3.

Bathroom in Zenit Cotto, Tierra Nosta, and Syncron Reeded Petal.

Welcoming, warm, and sophisticated, this bathroom creates bold harmony with Zenit Cotto and Tierra Nosta. Wall paneling accent in Syncron Reeded Petal.