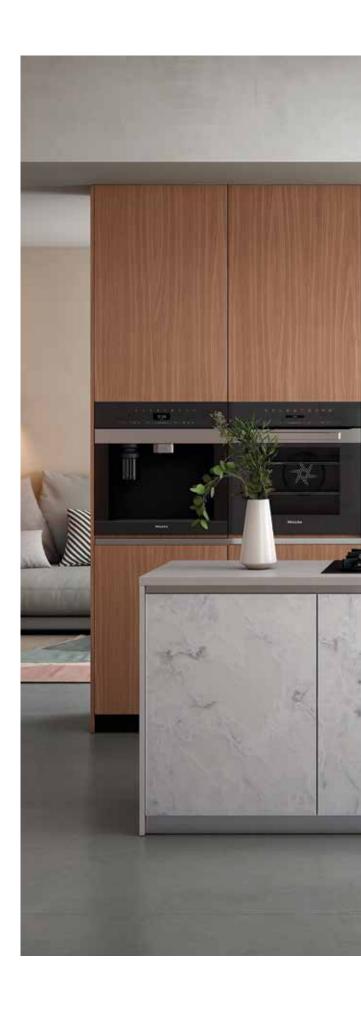

Kitchen in Zenit Nuvola 3, Syncron Reeded Sky, and Picasso 2.

A classic combination of white & woodgrains creates a contemporary oasis. Featuring Shaker profiles in Zenit Blanco and Syncron Nocce 3. Hood cladding accent in Luxe Cuzco Royal Gold.

Kitchen in Zenit Blanco and Syncron Nocce 3.

Bathroom in Zenit Cotto, Tierra Nosta, and Syncron Reeded Petal.

Welcoming, warm, and sophisticated, this bathroom creates bold harmony with Zenit Cotto and Tierra Nosta. Wall paneling accent in Syncron Reeded Petal.