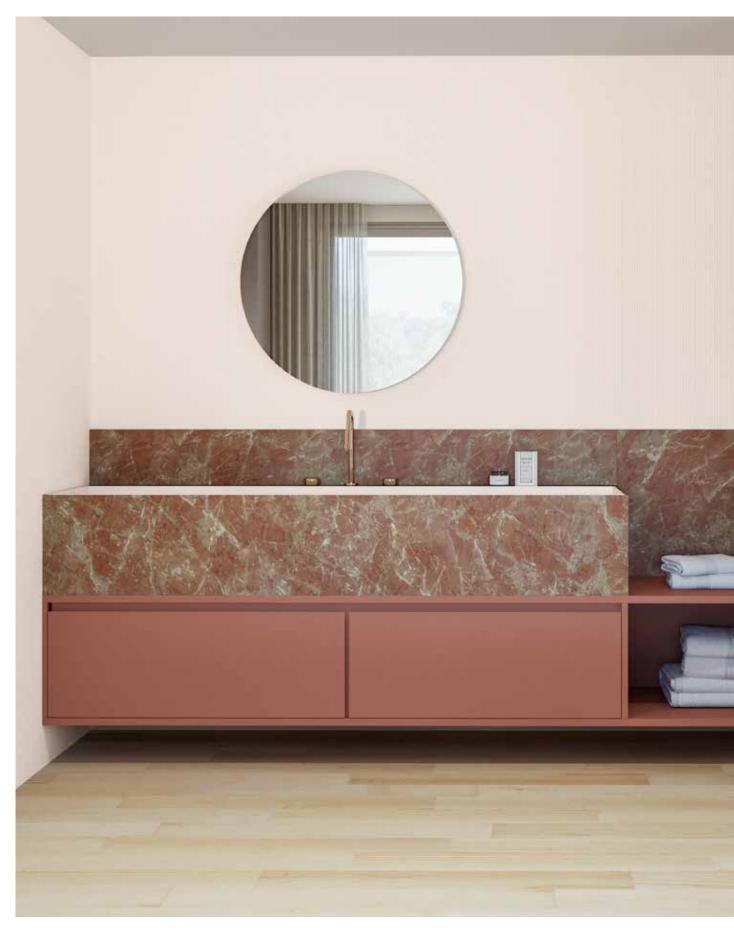

Kitchen in Zenit Blanco and Syncron Nocce 3.

Bathroom in Zenit Cotto, Tierra Nosta, and Syncron Reeded Petal.

Welcoming, warm, and sophisticated, this bathroom creates bold harmony with Zenit Cotto and Tierra Nosta. Wall paneling accent in Syncron Reeded Petal.