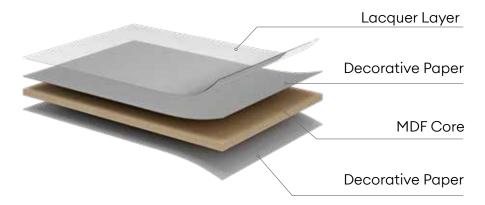

## **High Gloss with a Mirror Effect**

The LUXE finish collection features luminous high gloss with a mirror effect and enhanced durability. A quality engineered core (MDF) serves as the substrate for pressed decorative paper impregnated with resins and additives that have been formulated to create the ultimate high gloss finish. A lacquer layer with UV treatment is applied last adding to the durability and surface quality.