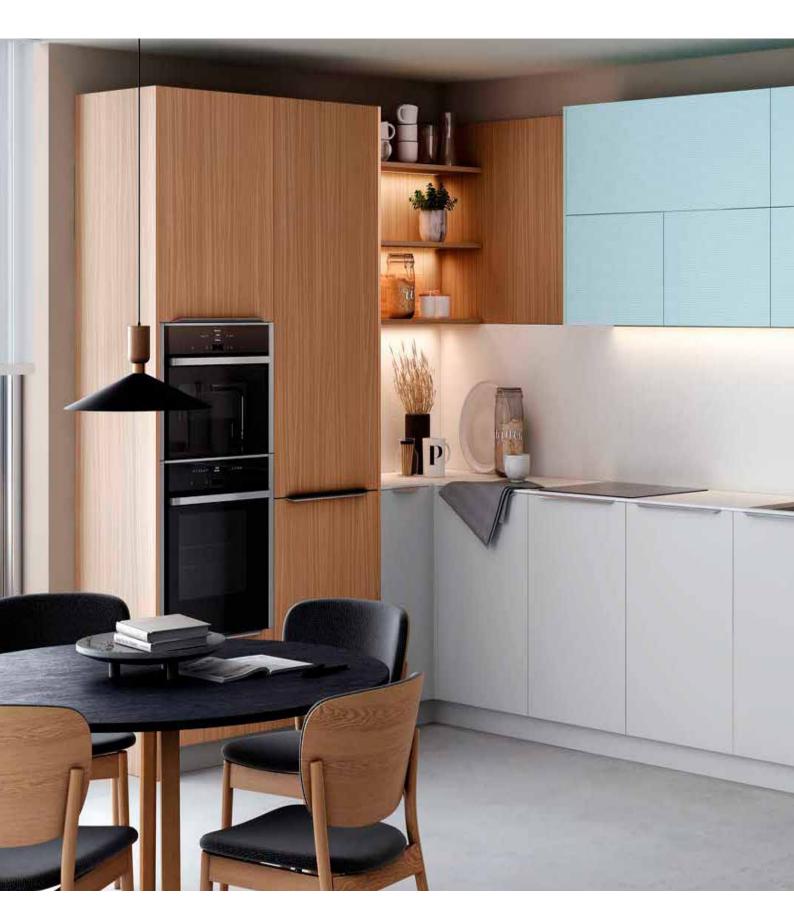

Kitchen in Zenit Nuvola 3, Syncron Reeded Sky, and Picasso 2.

A classic combination of white & woodgrains creates a contemporary oasis. Featuring Shaker profiles in Zenit Blanco and Syncron Nocce 3. Hood cladding accent in Luxe Cuzco Royal Gold.

Kitchen in Zenit Blanco and Syncron Nocce 3.

Bathroom in Zenit Cotto, Tierra Nosta, and Syncron Reeded Petal.

Welcoming, warm, and sophisticated, this bathroom creates bold harmony with Zenit Cotto and Tierra Nosta. Wall paneling accent in Syncron Reeded Petal.