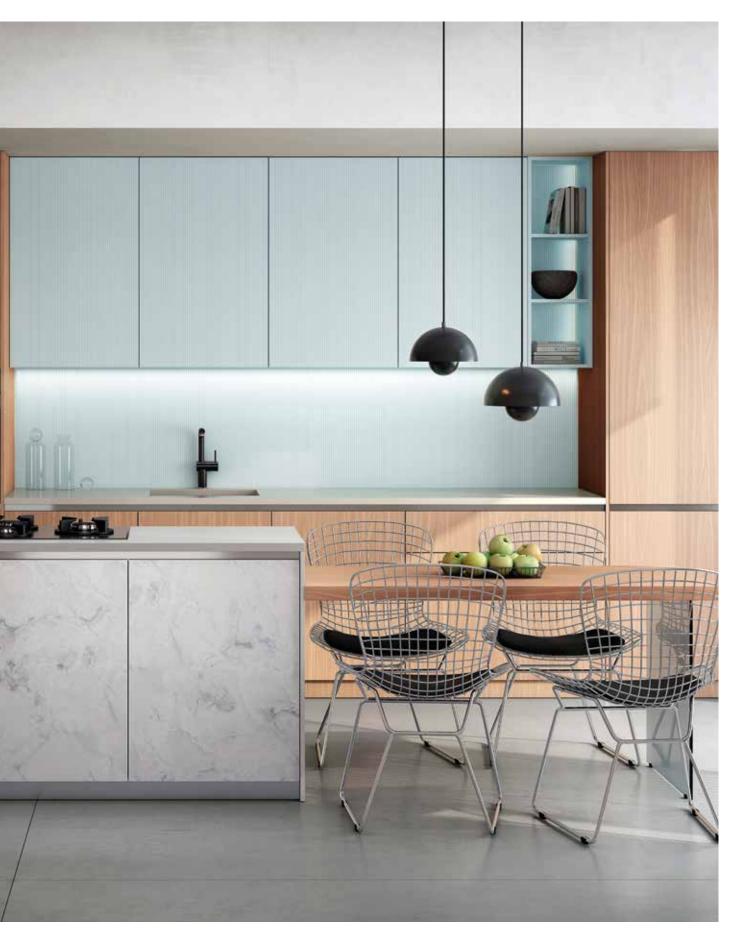

Now, let's have inspiration set the mood, as we welcome you to start exploring and experiencing our design collections.

Combining three distinct designs feels effortless and fresh in this nature-inspired space that utilizes warm, grounding woodgrain and stone patterns accented with sky blue.

Kitchen in Zenit Nuvola 3, Syncron Reeded Sky, and Picasso 2.

A classic combination of white & woodgrains creates a contemporary oasis. Featuring Shaker profiles in Zenit Blanco and Syncron Nocce 3. Hood cladding accent in Luxe Cuzco Royal Gold.