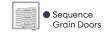

Pantry in Zenit Blanco, Black, and Syncron Woodline 3.

The crisp, moody palette of this pantry artfully color-blocks Zenit Blanco and Black with dark, linear textured Woodline 3.

This on-trend kitchen introduces a colorful element into a white and woodgrain palette. Zenit Azul Marino and Blanco provide a clean, smooth counterpoint to a space featuring whimsical tile patterns and the tactile texture of Syncron Nocce 1.