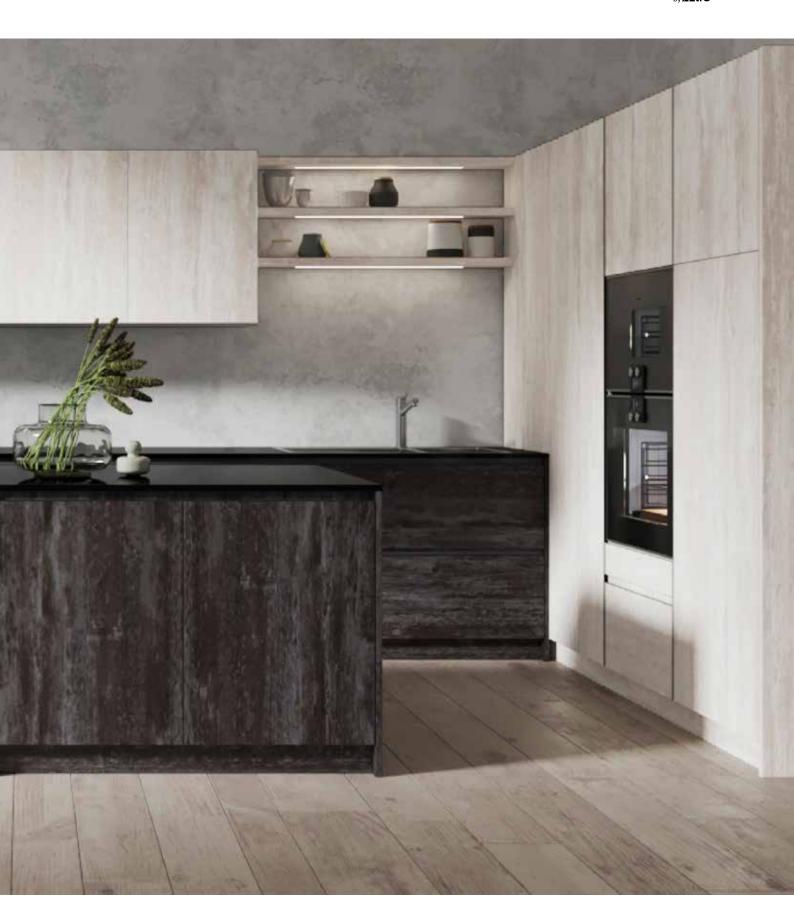

Pantry in Zenit Blanco, Black, and Syncron Woodline 3.

The crisp, moody palette of this pantry artfully color-blocks Zenit Blanco and Black with dark, linear textured Woodline 3.

This on-trend kitchen introduces a colorful element into a white and woodgrain palette. Zenit Azul Marino and Blanco provide a clean, smooth counterpoint to a space featuring whimsical tile patterns and the tactile texture of Syncron Nocce 1.