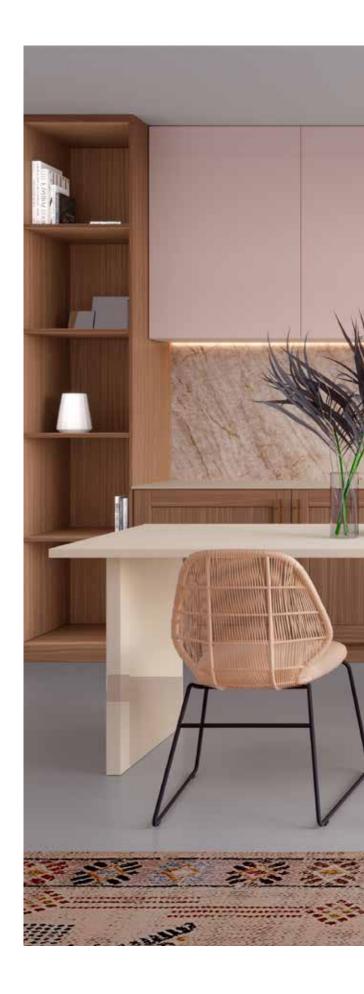

Kitchen in Zenit Nuvola 3, Syncron Reeded Sky, and Picasso 2.

A classic combination of white & woodgrains creates a contemporary oasis. Featuring Shaker profiles in Zenit Blanco and Syncron Nocce 3. Hood cladding accent in Luxe Cuzco Royal Gold.

Kitchen in Zenit Blanco and Syncron Nocce 3.

Bathroom in Zenit Cotto, Tierra Nosta, and Syncron Reeded Petal.

Welcoming, warm, and sophisticated, this bathroom creates bold harmony with Zenit Cotto and Tierra Nosta. Wall paneling accent in Syncron Reeded Petal.