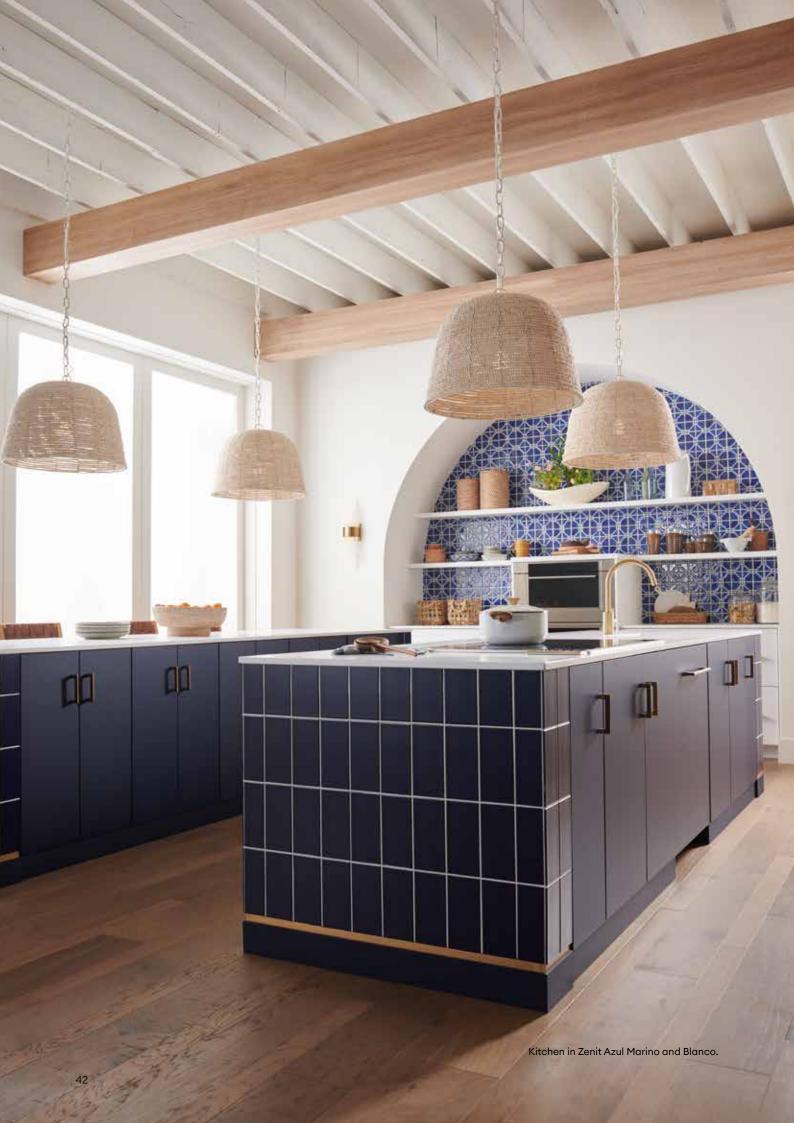

Pantry in Zenit Blanco, Black, and Syncron Woodline 3.

The crisp, moody palette of this pantry artfully color-blocks Zenit Blanco and Black with dark, linear textured Woodline 3.

This on-trend kitchen introduces a colorful element into a white and woodgrain palette. Zenit Azul Marino and Blanco provide a clean, smooth counterpoint to a space featuring whimsical tile patterns and the tactile texture of Syncron Nocce 1.

Kitchen in Syncron Nocce 1 with Zenit in Azul Marino and Blanco.

Education space in Syncron Sky Natural Wood, Blanco Natural Wood and Zenit Azul Marino.

Make a statement in texture and color!
This contemporary bookcase perfectly pairs form and function in an education or home environment.