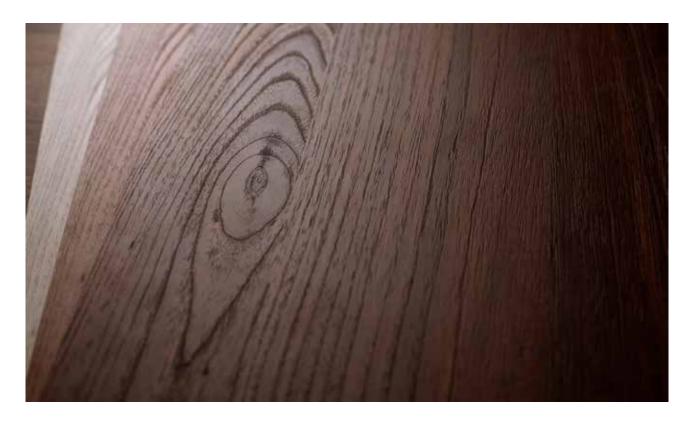

#### **Experience Tactile Texture**

The SYNCRON finish collection features highly decorative and textured surfaces in an attractive range of designs that recreate wood, stone, textiles and other abstract patterns. A quality engineered core (particleboard) serves as the substrate for pressed decorative paper impregnated with resins and additives that have been formulated to create very realistic visual and tactile textured details.