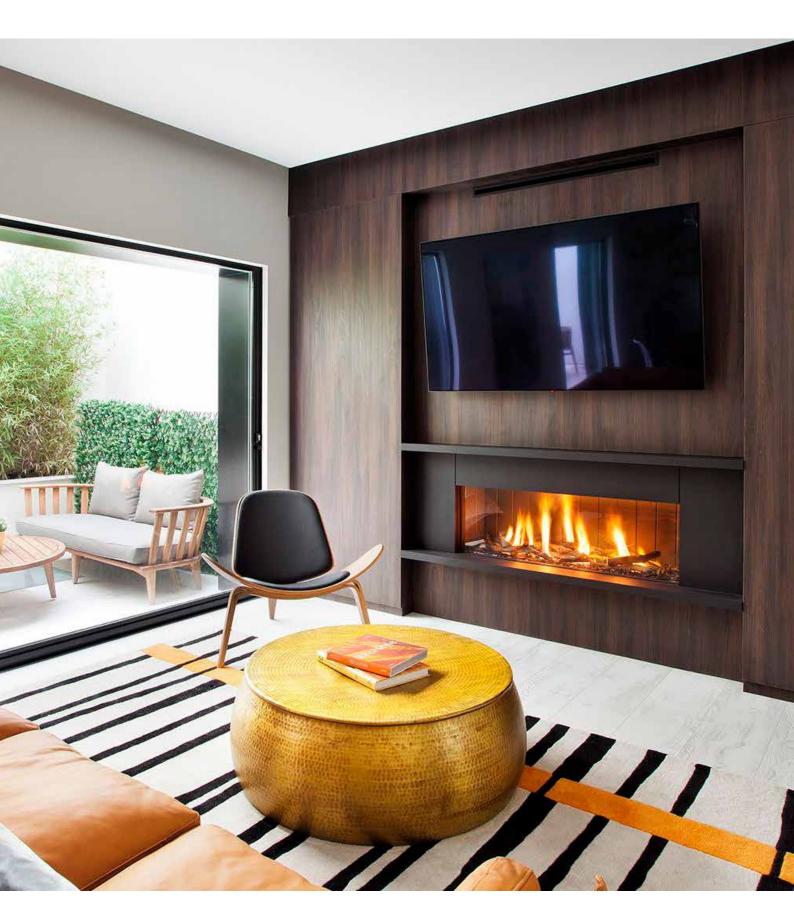

Black matte has become an undeniable design classic!
Accented with two alluring abstracts, this kitchen brings sophistication with just the right touch of vibrancy.

Kitchen in Zenit Black with Luxe Cuzco Oro.