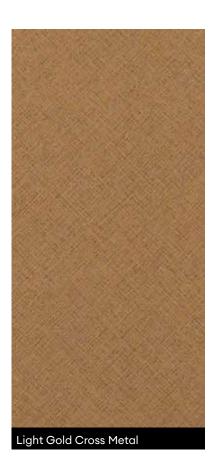

## **Cross Metal**

Kitchen in Zenit Tortora.

|                                   |               |              | Plano |             | Quadro     | Global Collection                     |
|-----------------------------------|---------------|--------------|-------|-------------|------------|---------------------------------------|
|                                   | In-Stock, USA | Panel & Edge | Slab  | Finger-Pull | 5PC Shaker | (non-stock - panels<br>and edge only) |
| ANNIVERSARY OAK 2                 | •             | •            | •     |             |            |                                       |
| ANNIVERSARY OAK 3                 | •             | •            | •     |             |            |                                       |
| ANTRACITA<br>NATURAL WOOD         | •             | •            | •     |             |            |                                       |
| BASALTO<br>NATURAL WOOD<br>BLANCO | •             | •            | •     |             | •          |                                       |
| NATURAL WOOD                      | •             | •            | •     |             |            |                                       |
| CASHMERE<br>NATURAL WOOD          | •             | •            | •     |             |            |                                       |
| CHAMPAGNE CROSS METAL             |               |              |       |             |            | •                                     |
| COPPER CROSS METAL                |               |              |       |             |            | •                                     |
| COMO ASH 1                        | •             | •            | •     | •           | •          |                                       |
| COMO ASH 2                        | •             | •            | •     | •           | •          |                                       |
| COMO ASH 3                        | •             | •            | •     |             |            |                                       |
| ÉVORA 4                           | •             | •            | •     |             |            |                                       |
| FRAPPE 1                          | •             | •            | •     |             | •          |                                       |
| FRAPPE 2                          | •             | •            | •     |             | •          |                                       |
| FRAPPE 3                          | •             | •            | •     |             | •          |                                       |
| GRIS PLOMO<br>NATURAL WOOD        | •             | •            | •     |             |            |                                       |
| ICE 1                             | •             | •            | •     |             |            |                                       |
| ICE 4                             | •             | •            | •     |             |            |                                       |
| IDA 1                             | •             | •            | •     |             | •          |                                       |
| IDA 2                             | •             | •            | •     |             |            |                                       |
| IDA 3                             | •             | •            | •     |             |            |                                       |
| IDA 4                             | •             | •            | •     |             |            |                                       |
| LAKELAND 1                        | •             | •            | •     |             |            |                                       |
| LAKELAND 2                        | •             | •            | •     |             |            |                                       |
| LAKELAND 3                        | •             | •            | •     |             |            |                                       |
| LIGHT GOLD CROSS METAL            |               |              |       |             |            | •                                     |
| MURATTI 1                         | •             | •            | •     | •           |            |                                       |
| MURATTI 2                         | •             | •            | •     |             |            |                                       |
| MURATTI 3                         | •             | •            | •     |             |            |                                       |
| MURATTI 4                         | •             | •            | •     | •           | •          |                                       |
| NOCCE 1                           | •             | •            | •     | •           | •          |                                       |
| NOCCE 2                           | •             | •            | •     |             | •          |                                       |
| NOCCE 3                           | •             | •            | •     | •           | •          |                                       |
| NEW NOGAL ROSALES 1               | •             | •            | •     |             | •          |                                       |
| NEW NOGAL ROSALES 2               | •             | •            | •     | •           | •          |                                       |
| NEW NOGAL ROSALES 3               | •             | •            | •     | •           | •          |                                       |
| OLMO 2                            | •             | •            | •     |             |            |                                       |
| OLMO 3                            | •             | •            | •     |             | •          |                                       |
| BRUSHED CONCRETE 1                | •             | •            | •     |             |            |                                       |
| BRUSHED CONCRETE 2                | •             | •            | •     |             |            |                                       |
| NEW PICASSO 1                     | •             | •            | •     |             | •          |                                       |
| NEW PICASSO 2                     | •             | •            | •     |             | •          |                                       |
| NEW PICASSO 3                     | •             | •            | •     |             | •          |                                       |
| NEW PETAL NATURAL WOOD            | •             | •            | •     |             |            |                                       |
| NEW SKY NATURAL WOOD              | •             | •            | •     |             |            |                                       |