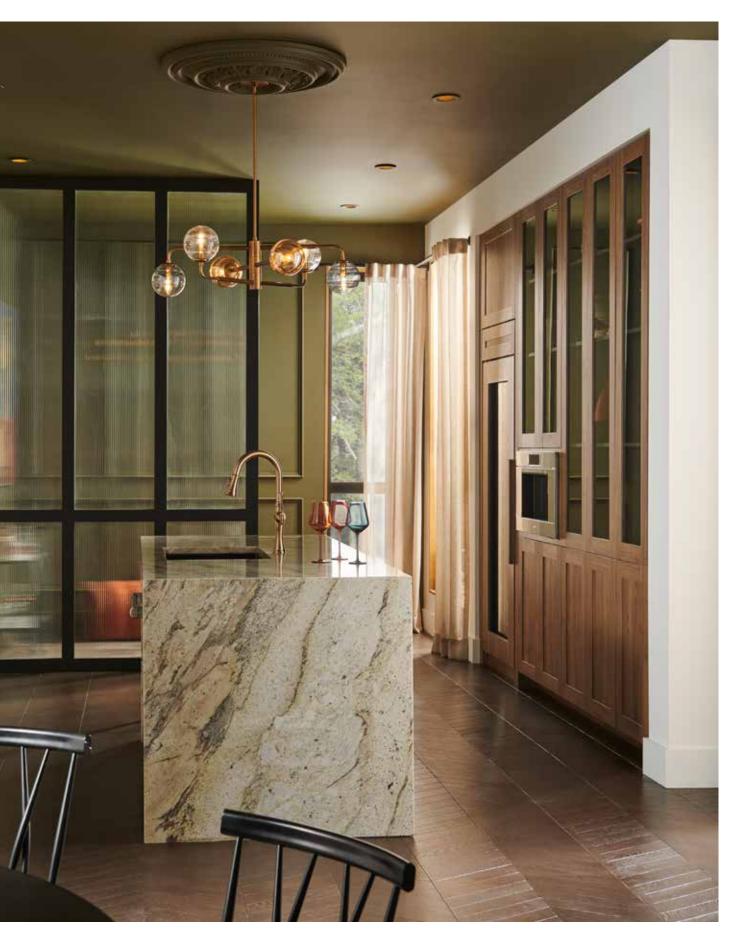

Now, let's have inspiration set the mood, as we welcome you to start exploring and experiencing our design collections.

Combining three distinct designs feels effortless and fresh in this nature-inspired space that utilizes warm, grounding woodgrain and stone patterns accented with sky blue.

Kitchen in Zenit Nuvola 3, Syncron Reeded Sky, and Picasso 2.

A classic combination of white & woodgrains creates a contemporary oasis. Featuring Shaker profiles in Zenit Blanco and Syncron Nocce 3. Hood cladding accent in Luxe Cuzco Royal Gold.