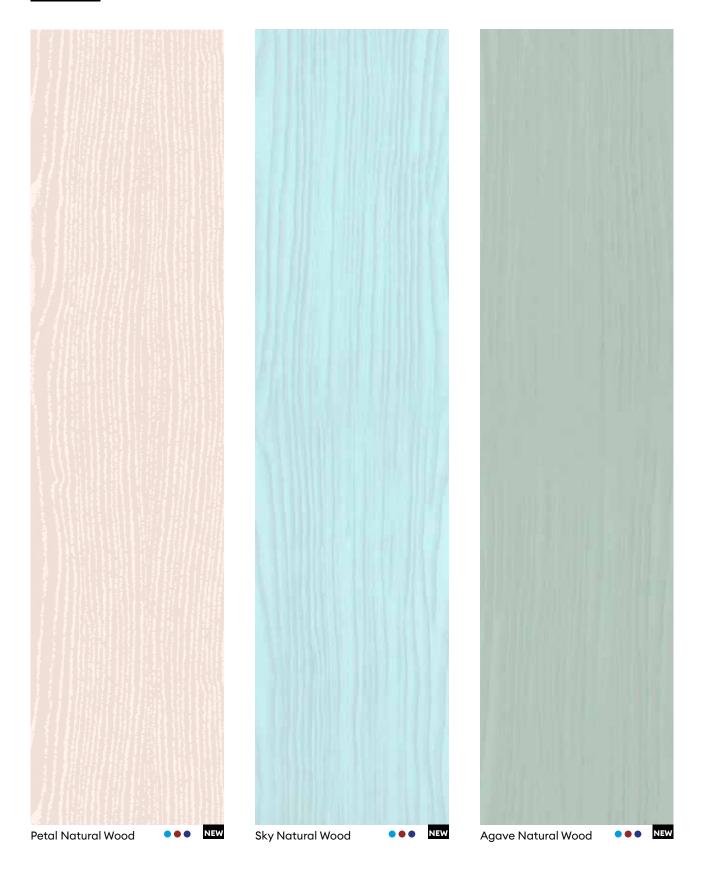

## **Natural Wood**

## **NEW** Abstract - Stone

The elegance and timelessness of stone looks are enhanced by deep, tactile texture for a very authentic feel.

Commercial Space in Syncron Verde Nosta and Agave Natural Wood.

Kitchen in Zenit Tortora.

|                                   |               |              | Plano |             | Quadro     | Global Collection                     |
|-----------------------------------|---------------|--------------|-------|-------------|------------|---------------------------------------|
|                                   | In-Stock, USA | Panel & Edge | Slab  | Finger-Pull | 5PC Shaker | (non-stock - panels<br>and edge only) |
| ANNIVERSARY OAK 2                 | •             | •            | •     |             |            |                                       |
| ANNIVERSARY OAK 3                 | •             | •            | •     |             |            |                                       |
| ANTRACITA<br>NATURAL WOOD         | •             | •            | •     |             |            |                                       |
| BASALTO<br>NATURAL WOOD<br>BLANCO | •             | •            | •     |             | •          |                                       |
| NATURAL WOOD                      | •             | •            | •     |             |            |                                       |
| CASHMERE<br>NATURAL WOOD          | •             | •            | •     |             |            |                                       |
| CHAMPAGNE CROSS METAL             |               |              |       |             |            | •                                     |
| COPPER CROSS METAL                |               |              |       |             |            | •                                     |
| COMO ASH 1                        | •             | •            | •     | •           | •          |                                       |
| COMO ASH 2                        | •             | •            | •     | •           | •          |                                       |
| COMO ASH 3                        | •             | •            | •     |             |            |                                       |
| ÉVORA 4                           | •             | •            | •     |             |            |                                       |
| FRAPPE 1                          | •             | •            | •     |             | •          |                                       |
| FRAPPE 2                          | •             | •            | •     |             | •          |                                       |
| FRAPPE 3                          | •             | •            | •     |             | •          |                                       |
| GRIS PLOMO<br>NATURAL WOOD        | •             | •            | •     |             |            |                                       |
| ICE 1                             | •             | •            | •     |             |            |                                       |
| ICE 4                             | •             | •            | •     |             |            |                                       |
| IDA 1                             | •             | •            | •     |             | •          |                                       |
| IDA 2                             | •             | •            | •     |             |            |                                       |
| IDA 3                             | •             | •            | •     |             |            |                                       |
| IDA 4                             | •             | •            | •     |             |            |                                       |
| LAKELAND 1                        | •             | •            | •     |             |            |                                       |
| LAKELAND 2                        | •             | •            | •     |             |            |                                       |
| LAKELAND 3                        | •             | •            | •     |             |            |                                       |
| LIGHT GOLD CROSS METAL            |               |              |       |             |            | •                                     |
| MURATTI 1                         | •             | •            | •     | •           |            |                                       |
| MURATTI 2                         | •             | •            | •     |             |            |                                       |
| MURATTI 3                         | •             | •            | •     |             |            |                                       |
| MURATTI 4                         | •             | •            | •     | •           | •          |                                       |
| NOCCE 1                           | •             | •            | •     | •           | •          |                                       |
| NOCCE 2                           | •             | •            | •     |             | •          |                                       |
| NOCCE 3                           | •             | •            | •     | •           | •          |                                       |
| NEW NOGAL ROSALES 1               | •             | •            | •     |             | •          |                                       |
| NEW NOGAL ROSALES 2               | •             | •            | •     | •           | •          |                                       |
| NEW NOGAL ROSALES 3               | •             | •            | •     | •           | •          |                                       |
| OLMO 2                            | •             | •            | •     |             |            |                                       |
| OLMO 3                            | •             | •            | •     |             | •          |                                       |
| BRUSHED CONCRETE 1                | •             | •            | •     |             |            |                                       |
| BRUSHED CONCRETE 2                | •             | •            | •     |             |            |                                       |
| NEW PICASSO 1                     | •             | •            | •     |             | •          |                                       |
| NEW PICASSO 2                     | •             | •            | •     |             | •          |                                       |
| NEW PICASSO 3                     | •             | •            | •     |             | •          |                                       |
| NEW PETAL NATURAL WOOD            | •             | •            | •     |             |            |                                       |
| NEW SKY NATURAL WOOD              | •             | •            | •     |             |            |                                       |

|                               | In-Stock, USA | Panel & Edge | Plano<br>Slab | Finger-Pull | Quadro<br>5PC Shaker | Global Collection<br>(non-stock - panels<br>and edge only) |
|-------------------------------|---------------|--------------|---------------|-------------|----------------------|------------------------------------------------------------|
| <b>NEW</b> AGAVE NATURAL WOOD | •             | •            | •             |             |                      |                                                            |
| REEDED BLANCO POLAR           |               |              |               |             |                      | •                                                          |
| REEDED MINT                   |               |              |               |             |                      | •                                                          |
| REEDED PETAL                  | •             | •            | •             |             |                      | •                                                          |
| REEDED SKY                    | •             | •            | •             |             |                      |                                                            |
| SIENA                         | •             | •            | •             |             |                      |                                                            |
| TEXTIL GRAFITO                |               |              |               |             |                      | •                                                          |
| TEXTIL PLATA                  | •             | •            | •             |             |                      |                                                            |
| <b>NEW</b> TIERRA NOSTA       | •             | •            | •             |             |                      |                                                            |
| TITANIO CROSS METAL           |               |              |               |             |                      | •                                                          |
| NEW VERDE NOSTA               | •             | •            | •             |             |                      |                                                            |
| WOODLINE 1                    | •             | •            | •             | •           | •                    |                                                            |
| WOODLINE 3                    | •             | •            | •             | •           | •                    |                                                            |
| <b>NEW</b> WOODLINE 4         | •             | •            | •             |             |                      |                                                            |
| <b>NEW</b> BERNINI            | •             | •            | •             |             |                      |                                                            |