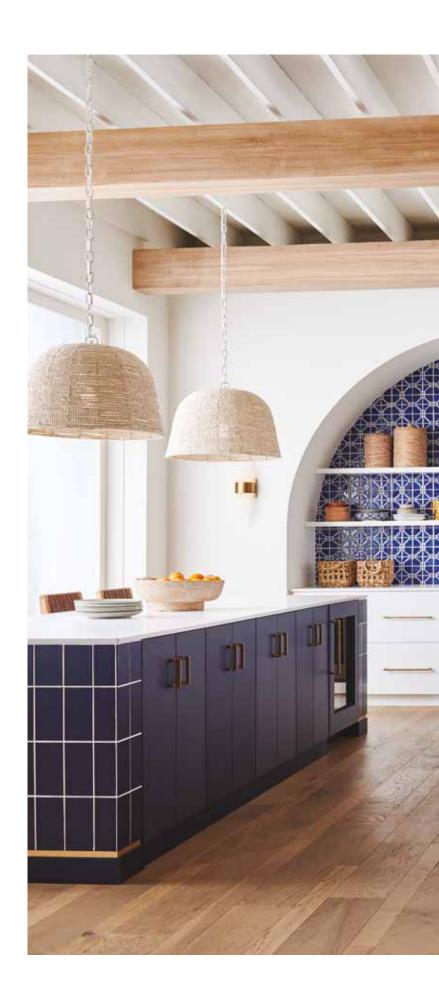

Pantry in Zenit Blanco, Black, and Syncron Woodline 3.

The crisp, moody palette of this pantry artfully color-blocks Zenit Blanco and Black with dark, linear textured Woodline 3.

This on-trend kitchen introduces a colorful element into a white and woodgrain palette. Zenit Azul Marino and Blanco provide a clean, smooth counterpoint to a space featuring whimsical tile patterns and the tactile texture of Syncron Nocce 1.

Kitchen in Syncron Nocce 1 with Zenit in Azul Marino and Blanco.

Education space in Syncron Sky Natural Wood, Blanco Natural Wood and Zenit Azul Marino.

Make a statement in texture and color!
This contemporary bookcase perfectly pairs form and function in an education or home environment.