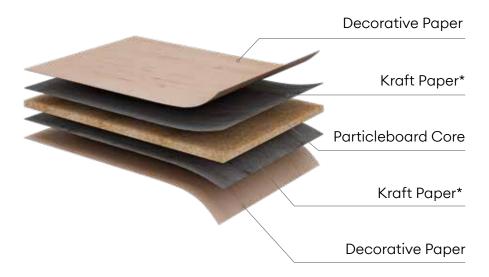

#### **Experience Tactile Texture**

The SYNCRON finish collection features highly decorative and textured surfaces in an attractive range of designs that recreate wood, stone, textiles and other abstract patterns. A quality engineered core (particleboard) serves as the substrate for pressed decorative paper impregnated with resins and additives that have been formulated to create very realistic visual and tactile textured details.