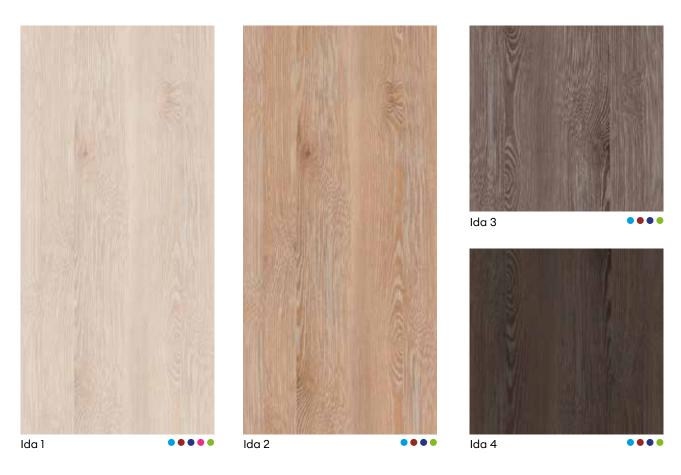

with exposure to indoor light and sunlight



#### **Ecologically Resposible**

Products are made with certified raw materials from sustainable forestry practices

## **NEW** Picasso

























Kitchen in Syncron Picasso 1, Reeded Sky, and Zenit Gris Perla.

## **NEW** Nogal Rosales





















## Syncron<sup>®</sup>



Syncron Nogal Rosales 3 featured in ALVIC "Hermosilla 77" Showroom, Madrid.

### Nocce





















# Syncron<sup>®</sup>



Kitchen in Syncron Nocce 1.

### Como Ash





















## Syncron®



Kitchen in Como Ash 1.

## Woodline

























Kitchen in Syncron Woodline 3 and Zenit Blanco.

## **Lakeland Oak**

























Kitchen in Syncron Lakeland 3 and Zenit Black, designed by The Kitchen Company.

## lda



















Kitchen in Syncron Ida 1 and Ida 2.

## Olmo























Living Room in Syncron Olmo 3 and Zenit Black, designed by Ruiz-Velázquez.

## **Anniversary Oak**







Closet in Syncron Anniversary Oak 3 and Zenit Blanco.













# **Syncron**®

## Muratti























## **Frappe**





















## Abstracts - Metal, Stone, Textil



## Ice





















Kitchen in Syncron Ice 1 and Syncron Ice 4.

## **Natural Wood**















## **NEW** Pastels















## **NEW** Reeded

Linear texture creates an elegant, tactile pattern enhanced by delicate crossgrain ticking. *Grain runs horizontally the length of each panel*.



Kitchen in Syncron Reeded Sky, Picasso 2, and Zenit Nuvola 3.

## **NEW** Reeded

















## **NEW**