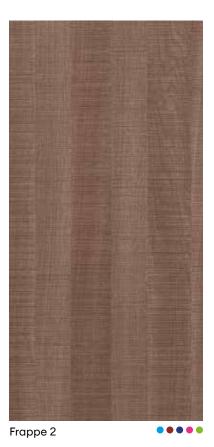

## **Frappe**

Kitchen in Zenit Tortora.

|                                   |               |              | Plano |             | Quadro     | Global Collection                     |
|-----------------------------------|---------------|--------------|-------|-------------|------------|---------------------------------------|
|                                   | In-Stock, USA | Panel & Edge | Slab  | Finger-Pull | 5PC Shaker | (non-stock - panels<br>and edge only) |
| ANNIVERSARY OAK 2                 | •             | •            | •     |             |            |                                       |
| ANNIVERSARY OAK 3                 | •             | •            | •     |             |            |                                       |
| ANTRACITA<br>NATURAL WOOD         | •             | •            | •     |             |            |                                       |
| BASALTO<br>NATURAL WOOD<br>BLANCO | •             | •            | •     |             | •          |                                       |
| NATURAL WOOD                      | •             | •            | •     |             |            |                                       |
| CASHMERE<br>NATURAL WOOD          | •             | •            | •     |             |            |                                       |
| CHAMPAGNE CROSS METAL             |               |              |       |             |            | •                                     |
| COPPER CROSS METAL                |               |              |       |             |            | •                                     |
| COMO ASH 1                        | •             | •            | •     | •           | •          |                                       |
| COMO ASH 2                        | •             | •            | •     | •           | •          |                                       |
| COMO ASH 3                        | •             | •            | •     |             |            |                                       |
| ÉVORA 4                           | •             | •            | •     |             |            |                                       |
| FRAPPE 1                          | •             | •            | •     |             | •          |                                       |
| FRAPPE 2                          | •             | •            | •     |             | •          |                                       |
| FRAPPE 3                          | •             | •            | •     |             | •          |                                       |
| GRIS PLOMO<br>NATURAL WOOD        | •             | •            | •     |             |            |                                       |
| ICE 1                             | •             | •            | •     |             |            |                                       |
| ICE 4                             | •             | •            | •     |             |            |                                       |
| IDA 1                             | •             | •            | •     |             | •          |                                       |
| IDA 2                             | •             | •            | •     |             |            |                                       |
| IDA 3                             | •             | •            | •     |             |            |                                       |
| IDA 4                             | •             | •            | •     |             |            |                                       |
| LAKELAND 1                        | •             | •            | •     |             |            |                                       |
| LAKELAND 2                        | •             | •            | •     |             |            |                                       |
| LAKELAND 3                        | •             | •            | •     |             |            |                                       |
| LIGHT GOLD CROSS METAL            |               |              |       |             |            | •                                     |
| MURATTI 1                         | •             | •            | •     | •           |            |                                       |
| MURATTI 2                         | •             | •            | •     |             |            |                                       |
| MURATTI 3                         | •             | •            | •     |             |            |                                       |
| MURATTI 4                         | •             | •            | •     | •           | •          |                                       |
| NOCCE 1                           | •             | •            | •     | •           | •          |                                       |
| NOCCE 2                           | •             | •            | •     |             | •          |                                       |
| NOCCE 3                           | •             | •            | •     | •           | •          |                                       |
| NEW NOGAL ROSALES 1               | •             | •            | •     |             | •          |                                       |
| NEW NOGAL ROSALES 2               | •             | •            | •     | •           | •          |                                       |
| NEW NOGAL ROSALES 3               | •             | •            | •     | •           | •          |                                       |
| OLMO 2                            | •             | •            | •     |             |            |                                       |
| OLMO 3                            | •             | •            | •     |             | •          |                                       |
| BRUSHED CONCRETE 1                | •             | •            | •     |             |            |                                       |
| BRUSHED CONCRETE 2                | •             | •            | •     |             |            |                                       |
| NEW PICASSO 1                     | •             | •            | •     |             | •          |                                       |
| NEW PICASSO 2                     | •             | •            | •     |             | •          |                                       |
| NEW PICASSO 3                     | •             | •            | •     |             | •          |                                       |
| NEW PETAL NATURAL WOOD            | •             | •            | •     |             |            |                                       |
| NEW SKY NATURAL WOOD              | •             | •            | •     |             |            |                                       |