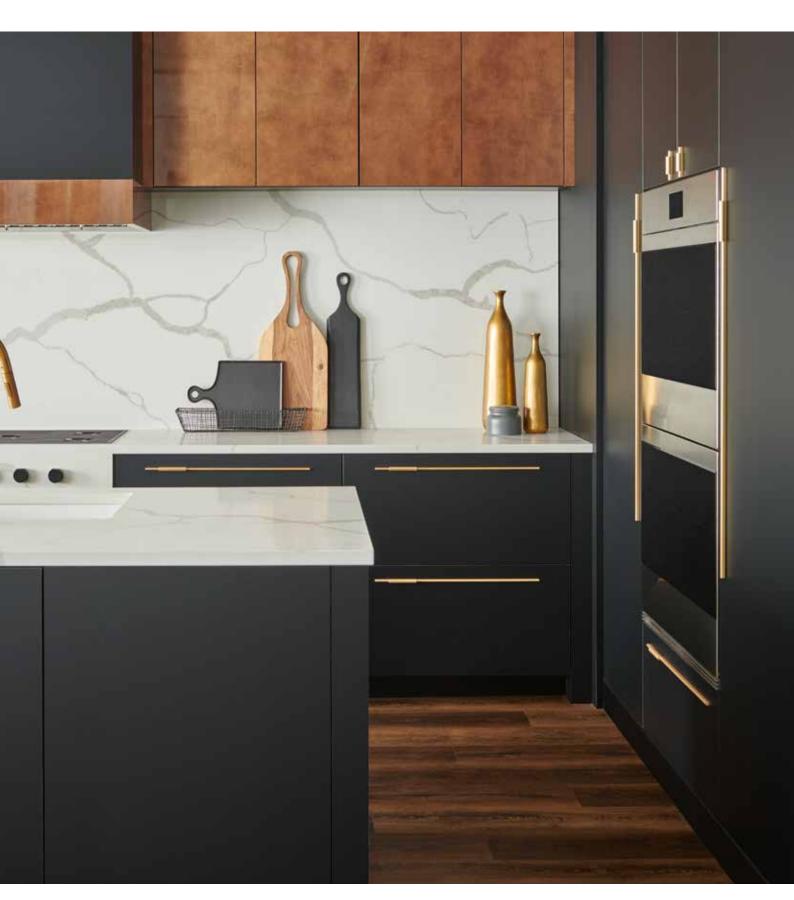

Black matte has become an undeniable design classic!
Accented with two alluring abstracts, this kitchen brings sophistication with just the right touch of vibrancy.

Kitchen in Zenit Black with Luxe Cuzco Oro.