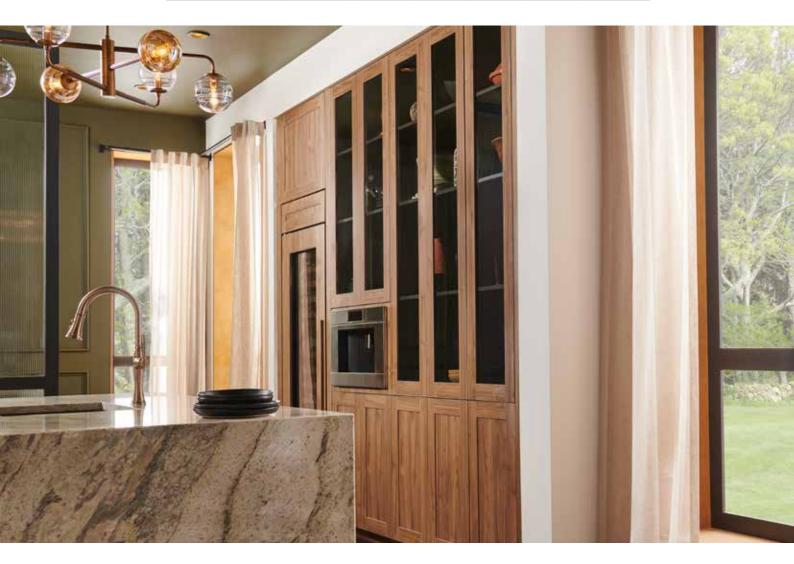

Kitchen in Zenit Nuvola 3, Syncron Reeded Sky, and Picasso 2.

A classic combination of white & woodgrains creates a contemporary oasis. Featuring Shaker profiles in Zenit Blanco and Syncron Nocce 3. Hood cladding accent in Luxe Cuzco Royal Gold.

Kitchen in Zenit Blanco and Syncron Nocce 3.

Bathroom in Zenit Cotto, Tierra Nosta, and Syncron Reeded Petal.

Welcoming, warm, and sophisticated, this bathroom creates bold harmony with Zenit Cotto and Tierra Nosta. Wall paneling accent in Syncron Reeded Petal.