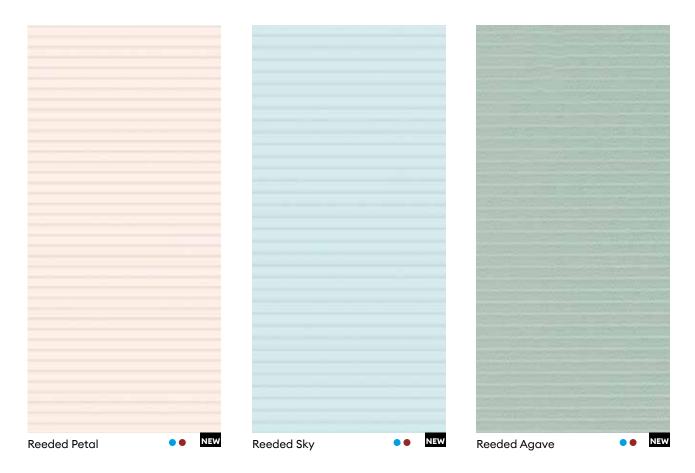

## **NEW** Reeded

Linear texture creates an elegant, tactile pattern enhanced by delicate crossgrain ticking. *Grain runs horizontally the length of each panel*.

Kitchen in Syncron Reeded Sky, Picasso 2, and Zenit Nuvola 3.

## **NEW** Reeded

## Reeded